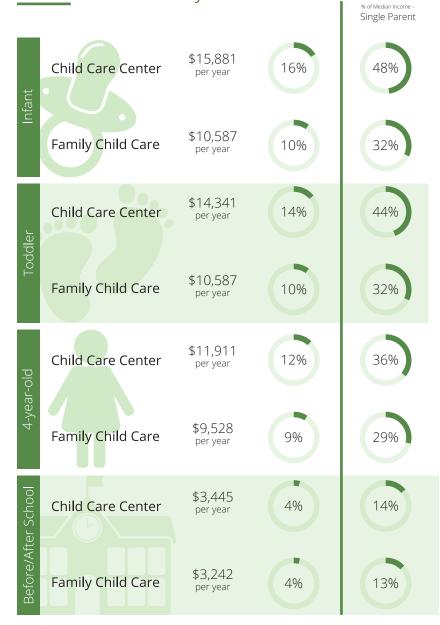

\$3,890

per year

NR

NR

7%

5%

7%

5%

NR

NR

28%

21%

26%

19%

NR

NR

Child Care Center

Family Child Care

Child Care Center

Family Child Care

Child Care Center

Family Child Care

oddler-

4-vear-old