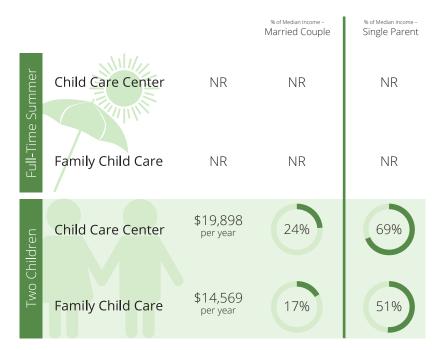

# Child Care Affordability Cont'd % of Median Income Married Couple \$2,016 Full-Time Summer Child Care Center 8% per year

Family Child Care

**Child Care Center** 

Family Child Care

NR

**CCR&R** Services

Two Children

\$1,915

per year

\$21,121

per year

\$19,048

per year

7%

20%

18%

# Child Care Quality

% of Median Income -

28%

27%

74%

67%

Single Parent

Contacts