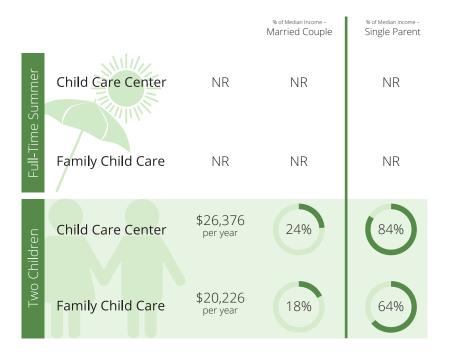

# Child Care Affordability Cont'd % of Median Income Married Couple \$2,016 Full-Time Summer Child Care Center 8% per year

Family Child Care

**Child Care Center** 

Family Child Care

NR

**CCR&R** Services

Two Children

\$1,915

per year

\$21,121

per year

\$19,048

per year

7%

20%

18%

# Child Care Quality

% of Median Income -

28%

27%

74%

67%

Single Parent

Contacts