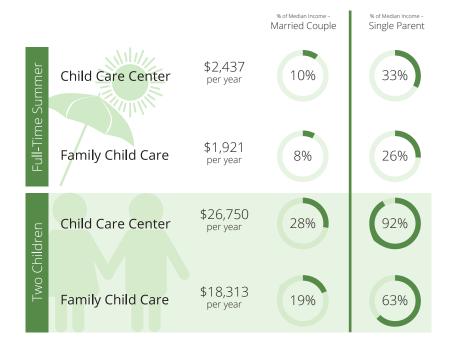

# Child Care Affordability Cont'd % of Median Income Married Couple \$2,016 Full-Time Summer Child Care Center 8% per year

Family Child Care

**Child Care Center** 

Family Child Care

NR

**CCR&R** Services

Two Children

\$1,915

per year

\$21,121

per year

\$19,048

per year

7%

20%

18%

# Child Care Quality

% of Median Income -

28%

27%

74%

67%

Single Parent

Contacts