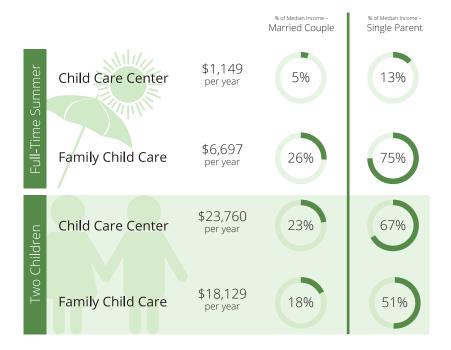

#### Children in Hawaii

2018 2019 As of July 2020

#### Child Care Center Spaces

#### Family Child Care Spaces

childcareaware.org

## Child Care Programs

\*Data based on number of licensed providers reporting openings as of July 2020. Does not represent all licensed providers.