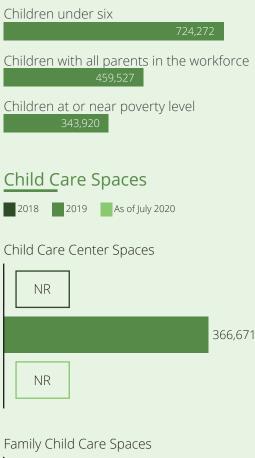

#### Children in Alabama

## Child Care Spaces

2018 2019 As of July 2020

#### Child Care Center Spaces

#### Family Child Care Spaces

childcareaware.org