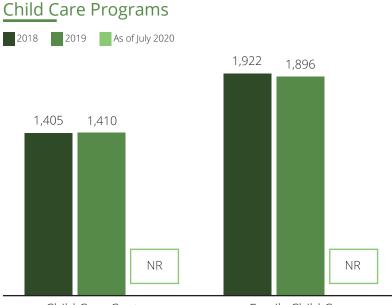

childcareaware.org

## Child Care Programs

2018 2019 As of July 2020





#### <u>Child Care Affordability Cont'd</u> \*of Median Income -Married Couple \*of Median Income -Single Parent



## CCR&R Services

#### **174,656** referrals received



## Child Care Quality



#### <u>Contacts</u>



https://rrnetwork.org/



#### Children in Colorado



## Child Care Spaces

2018 2019 As of July 2020

#### Child Care Center Spaces



#### Family Child Care Spaces





childcareaware.org







#### CCR&R Services



## Child Care Quality % of Nationally Accredited Programs

NR



#### Contacts



www.coloradoofficeofearlychildhood.force.com



### Children in Connecticut





2018 2019 As of July 2020

#### Child Care Center Spaces



#### Family Child Care Spaces





childcareaware.org



Child Care Centers

Family Child Care





### CCR&R Services

**57,174** referrals received

## Child Care Quality

% of Nationally Accredited Programs Child Care Centers 25% Family Child Care Homes 2%

Quality Rating and Improvement System



<u>Contacts</u>



www.211childcare.org



#### Children in Delaware



## Child Care Spaces

2018 2019 As of July 2020

#### Child Care Center Spaces



#### Family Child Care Spaces





childcareaware.org

## Child Care Programs

2018 2019 As of July 2020







### CCR&R Services

#### 883 referrals received



## Child Care Quality



#### <u>Contacts</u>



www.cffde.org



#### Children in Florida



#### Family Child Care Spaces



722,894



childcareaware.org

## Child Care Programs







## Child Care Quality



#### <u>Contacts</u>