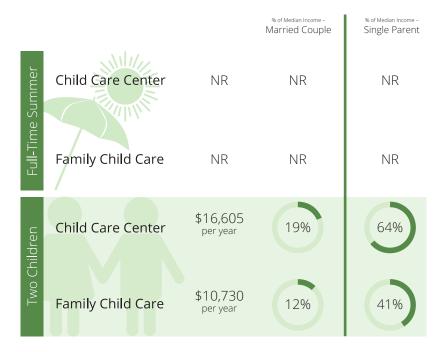

enter Spaces



#### Family Child Care Spaces





childcareaware.org

# Child Care Programs







<u>Contacts</u>



https://www.childcareawaremn.org/



#### Children in Mississippi



2018 2019 As of July 2020

#### Child Care Center Spaces



#### Family Child Care Spaces





childcareaware.org



\$5,864

per year

\$4,251

per year

\$5,375

per year

\$3,890

per year

NR

NR

7%

5%

7%

5%

NR

NR

28%

21%

26%

19%

NR

NR

Child Care Center

Family Child Care

Child Care Center

Family Child Care

Child Care Center

Family Child Care

oddler-

4-vear-old

3efore/After School



#### CCR&R Services



# Child Care Quality



#### <u>Contacts</u>



www.msdh.ms.gov



#### Children in Missouri



#### Family Child Care Spaces





childcareaware.org

# Child Care Programs







#### CCR&R Services

# 13,010 referrals received requests for Center-based Care requests for Family Child Care rot Specified rot Specified

# Child Care Quality



Contacts





# 2020 State Fact Sheet **MONTANA**

#### Children in Montana



# Child Care Spaces

2018 2019 As of July 2020

#### Child Care Center Spaces



#### Family Child Care Spaces





# **Child Care Programs**

2018 2019 As of July 2020



|                     |                   |    | % of Median Income –<br>Married Couple | % of Median Income -<br>Single Parent |
|---------------------|-------------------|----|----------------------------------------|---------------------------------------|
| Infant              | Child Care Center | NR | NR                                     | NR