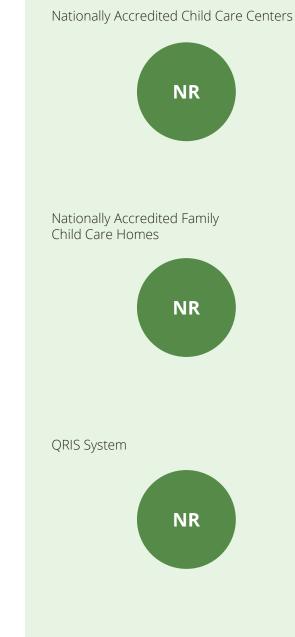

d Care Center per year 4-year-old NR \$7,060 Family Child Care 8% 25% NR per year \$5,338 Child Care Center 8% 25% per year

childcareaware.org

Family Child Care

\$5,068

per year

8%

24%



#### CCR&R Services



## Child Care Quality



#### Contacts



https://www.azccrr.com/



#### Children in Arkansas





Family Child Care Spaces





childcareaware.org

## Child Care Programs







### Child Care Quality



Contacts

- 5%





Family Child Care

#### Children in California



#### Family Child Care Spaces





childcareaware.org

## Child Care Programs

2018 2019 As of July 2020





#### <u>Child Care Affordability Cont'd</u> \*of Median Income -Married Couple \*of Median Income -Single Parent



## CCR&R Services

#### **174,656** referrals received



## Child Care Quality



#### <u>Contacts</u>



https://rrnetwork.org/



#### Children in Colorado



## Child Care Spaces

2018 2019 As of July 2020

#### Child Care Center Spaces



#### Family Child Care Spaces





childcareaware.org







#### CCR&R Services



## Child Care Quality % of Nationally Accredited Programs

NR



#### Contacts



www.coloradoofficeofearlychildhood.force.com



### Children in Connecticut





2018 2019 As of July 2020

#### Child Care Center Spaces



#### Family Child Care Spaces





childcareaware.org



Child Care Centers

Family Child Care





### CCR&R Services

**57,174** referrals received

## Child Care Quality

% of Nationally Accredited Programs Child Care Centers 25% Family Child Care Homes 2%

Quality Rating and Improvement System



<u>Contacts</u>



www.211ch