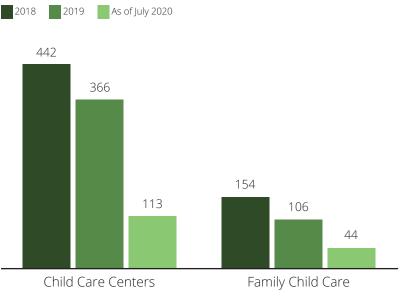

## Child Care Spaces

2018 2019 As of July 2020

#### Child Care Center Spaces

#### Family Child Care Spaces

childcareaware.org