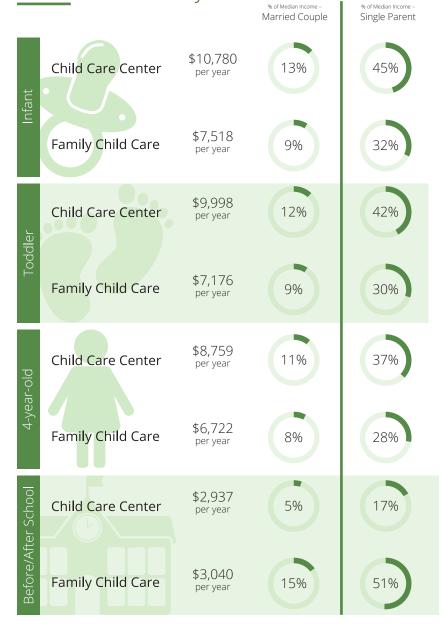

#### **Child Care Programs** 2018 2019 As of July 2020 2020 State Fact Sheet 2,237 ARIZONA Children in Arizona 589 Children under six NR NR NR NR Children with all parents in the workforce Child Care Centers Family Child Care Children at or near poverty level Child Care Affordability % of Median Income -% of Median Income -Single Parent Married Couple Child Care Spaces \$11,017 Child Care Center 13% 38% per year 2019 As of July 2020 2018 Infant Child Care Center Spaces \$7,509 Family Child Care 9% 26% per year 336,098 NR \$9,395 Child Care Center 11% 33% per year oddlei NR \$7,215 Family Child Care 9% 25% per year Family Child Care Spaces 3,854 \$8,881 11% 31% Child Care Center per year 4-year-old NR \$7,060 Family Child Care 8% 25% NR per year \$5,338 Child Care Center 8% 25% per year

childcareaware.org

Family Child Care

\$5,068

per year

8%

24%