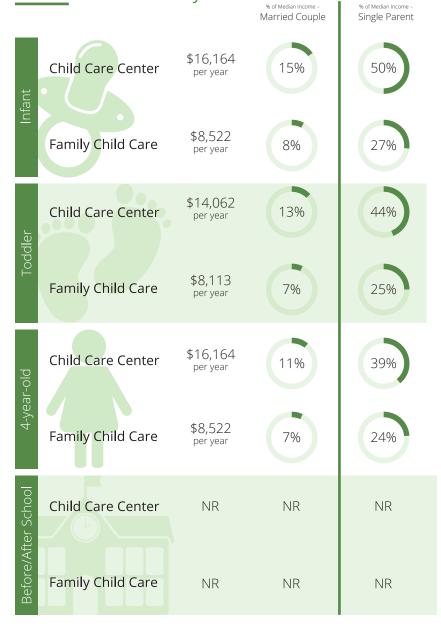

#### Children in Minnesota

Child Care Center Spaces

#### Family Child Care Spaces

childcareaware.org

# Child Care Programs

<u>Contacts</u>

https://www.childcareawaremn.org/