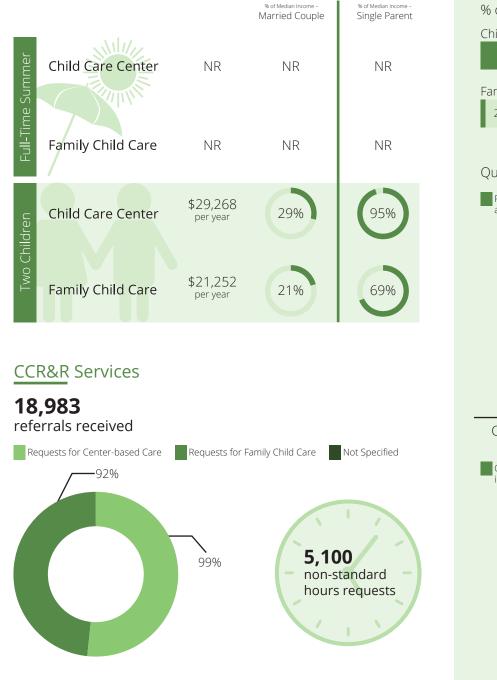

# 13,010 referrals received requests for Center-based Care requests for Family Child Care rot Specified rot Specified