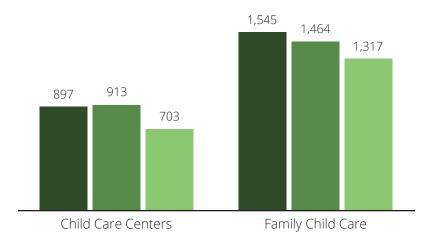

ily Child Care Homes <1% Quality Rating and Improvement System Programs in QRIS not Programs in QRIS at Top Level at Top Level Child Care Center Family Child Care Capacity of Programs in QRIS not at Top Level Capacity of Programs in QRIS at Top Level 119 Child Care Center Family Child Care

<u>Contacts</u>



www.ndchildcare.org



#### Children in Ohio



Children at or near poverty level 370,875

# <u>Child Care Spaces</u>

2018 2019 As of July 2020

#### Child Care Center Spaces



#### Family Child Care Spaces





childcareaware.org

# <u>Child Care Programs</u>

2018 2019 As of July 2020







Contacts



www.occrra.org



#### Children in Oklahoma



2018 2019 As of July 2020

Child Care Center Spaces



#### Family Child Care Spaces





childcareaware.org

# Child Care Programs







# Child Care Quality



Child Care Center Family

Family Child Care

#### Contacts



www.oklahomachildcare.org



# 2020 State Fact Sheet OREGON

#### Children in Oregon



2018 2019 As of July 2020

#### Child Care Center Spaces



#### Family Child Care Spaces





childcareaware.org

# Child Care Programs

2018 2019 As of July 2020







#### CCR&R Services



# Child Care Quality



Child Care Center Fai

Family Child Care

#### <u>Contac</u>ts



http://triwou.org/projects/ccccrr



#### Children in Pennsylvania



846,372

Children with all parents in the workforce 565,161

Children at or near poverty level 325,820

# Child Care Spaces

2018 2019

2019 As of July 2020

#### Child Care Center Spaces



#### Family Child Care Spaces





childcareaware.org



Child Care Centers