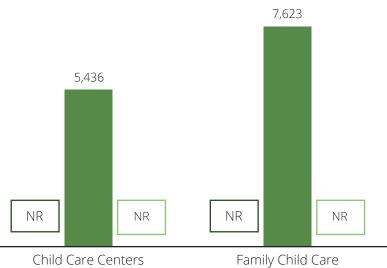

childcareaware.org

## Child Care Programs



\*Data based on number of licensed providers reporting openings as of July 2020. Does not represent all licensed providers.





## CCR&R Services

## **17,649** referrals received



## Child Care Quality

% of Nationally Accredited Programs Child Care Centers 33% Family Child Care Homes 2%

Quality Rating and Improvement System



Contacts





#### Children in Idaho



2018 2019 As of July 2020

#### Child Care Center Spaces



#### Family Child Care Spaces





childcareaware.org

## <u>Child C</u>are Programs

2018 2019 As of July 2020







#### CCR&R Services



## Child Care Quality



#### Contacts



www.idahostars.org



#### Children in Illinois





#### Family Child Care Spaces





childcareaware.org

## Child Care Programs









<u>Contacts</u>



https://www.inccrra.org/



### Children in Indiana



#### Family Child Care Spaces





childcareaware.org

## Child Care Programs









Contacts



www.earlylearningindiana.org



#### Children in Iowa



## Child Care Spaces

2018 2019 As of July 2020

#### Child Care Center Spaces



#### Family Child Care Spaces





childcareaware.org

## Child Care Programs





\*Number represents a point in time data pull (7/15/20). Since March 2020, lowa has seen a peak closure of ~65% of licensed child care centers. As of 9/28/2020, programs have re-stabilized and less than 5% remain closed at this time.





## Child Care Quality



#### Contacts



www.iowaccrr.org







#### CCR&R Services



## Child Care Quality



#### Contacts



https://www.ks.childcareaware