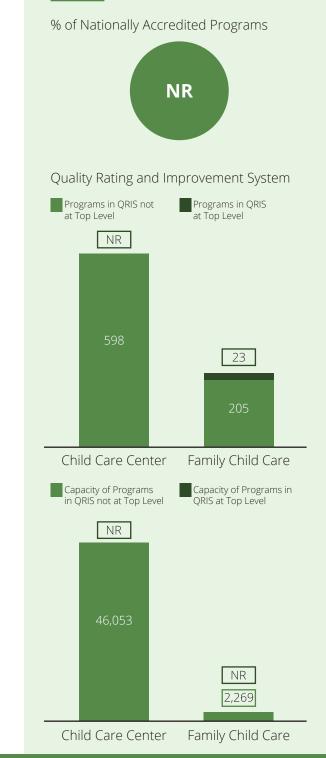

# Child Care Quality

% of Nationally Accredited Programs Child Care Centers 4% Family Child Care Homes <1% Quality Rating and Improvement System Programs in QRIS not Programs in QRIS at Top Level at Top Level 22 Child Care Center Family Child Care Capacity of Programs Capacity of Programs in in QRIS not at Top Level QRIS at Top Level 6,575 189 4,827

Child Care Center Family Child Care

www.sc-ccrr.org