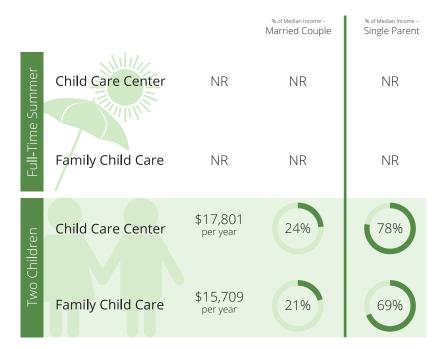

#### Children in New Mexico

# Child Care Spaces

2018 2019 As of July 2020

#### Child Care Center Spaces

#### Family Child Care Spaces

childcareaware.org