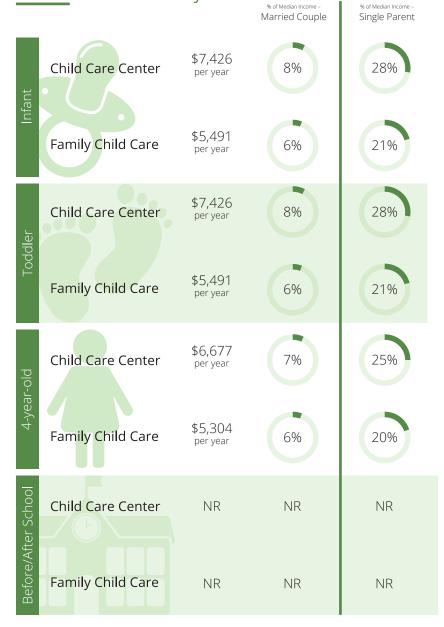

\$3,890

per year

NR

NR

7%

5%

7%

5%

NR

NR

28%

21%

26%

19%

NR

NR

Child Care Center

Family Child Care

Child Care Center

Family Child Care

Child Care Center

Family Child Care

oddler-

4-vear-old

3efore/After School