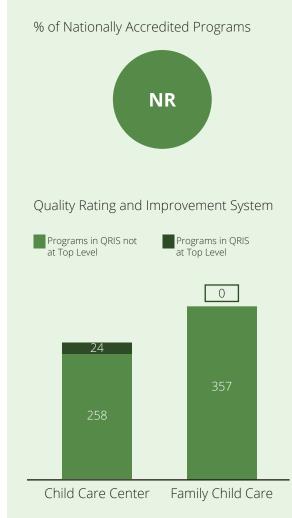

# Child Care Quality

% of Median Income -

28%

27%

74%

67%

Single Parent

Contacts