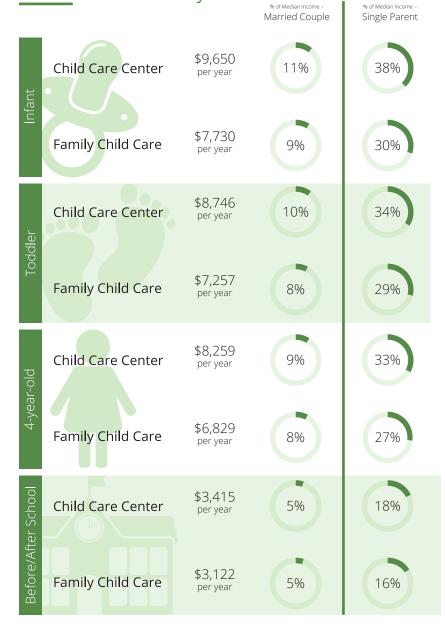

#### **Child Care Programs** 2018 2019 As of July 2020 2020 State Fact Sheet 2,237 ARIZONA Children in Arizona 589 Children under six NR NR NR NR Children with all parents in the workforce Child Care Centers Family Child Care Children at or near poverty level Child Care Affordability % of Median Income -% of Median Income -Single Parent Married Couple Child Care Spaces \$11,017 Child Care Center 13% 38% per year 2019 As of July 2020 2018 Infant Child Care Center Spaces \$7,509 Family Child Care 9% 26% per year 336,098 NR \$9,395 Child Care Center 11% 33% per year oddlei NR \$7,215 Family Child Care 9% 25% per year Family Child Care Spaces 3,854 \$8,881 11% 31% Child Care Center per year 4-year-old NR \$7,060 Family Child Care 8% 25% NR per year \$5,338 Child Care Center 8% 25% per year

childcareaware.org

Family Child Care

\$5,068

per year

8%

24%

\$3,890

per year

NR

NR

7%

5%

7%

5%

NR

NR

28%

21%

26%

19%

NR

NR

Child Care Center

Family Child Care

Child Care Center

Family Child Care

Child Care Center

Family Child Care

oddler-

4-vear-old

3efore/After School