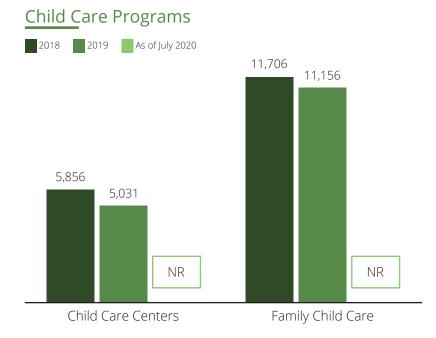

## Child Care Spaces

2018 2019 As of July 2020

## Child Care Programs 2018 2019 As of July 2020 1,773