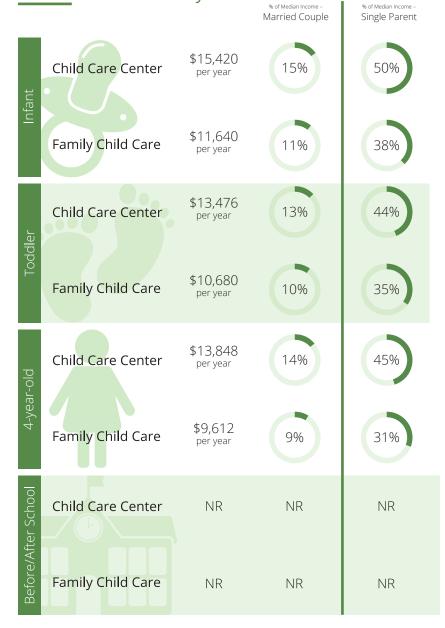

\$3,890

per year

NR

NR

7%

5%

7%

5%

NR

NR

28%

21%

26%

19%

NR

NR

Child Care Center

Family Child Care

Child Care Center

Family Child Care

Child Care Center

Family Child Care

oddler-

4-vear-old

3efore/After School