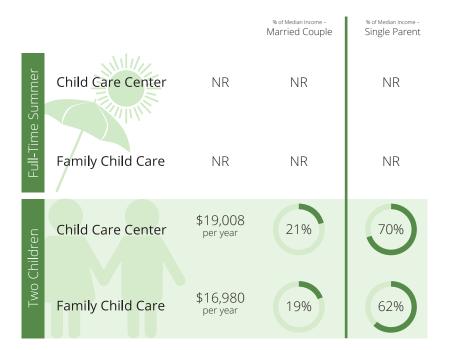

#### Children in Texas

#### Family Child Care Spaces

childcareaware.org

# Child Care Programs

#### CCR&R Services

# Child Care Quality

% of Nationally Accredited Programs

Child Care Centers

9% Family Child Care Homes 3%

Quality Rating and Improvement System

**1,643** total providers participating in QRIS

#### Contacts

www.hhs.texas.gov