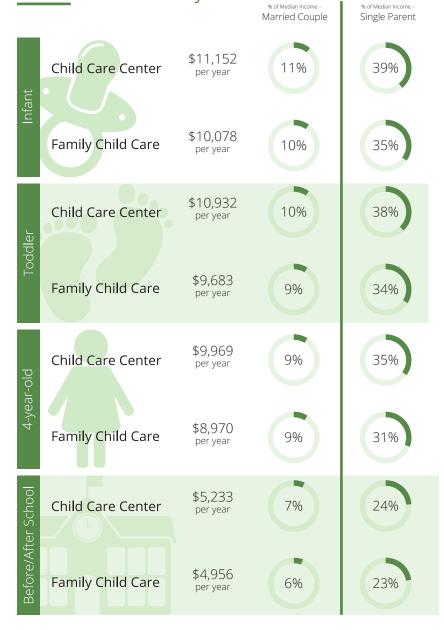

# Child Care Affordability Cont'd % of Median Income Married Couple \$2,016 Full-Time Summer Child Care Center 8% per year

Family Child Care

**Child Care Center** 

Family Child Care

NR

**CCR&R** Services

Two Children

\$1,915

per year

\$21,121

per year

\$19,048

per year

7%

20%

18%

# Child Care Quality

% of Median Income -

28%

27%

74%

67%

Single Parent

Contacts