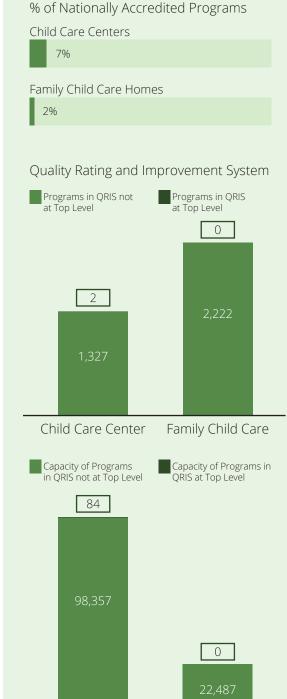

childcare.utah.gov



#### Children in Vermont



# Child Care Spaces

2018 2019 As of July 2020

#### Child Care Center Spaces



#### Family Child Care Spaces





childcareaware.org

# Child Care Programs



NR

Child Care Centers

Family Child Care

NR





#### CCR&R Services



# Child Care Quality



Contacts



vww.dcf.vermont.gov



### Children in Virginia



# Child Care Spaces

2018 2019 As of July 2020

#### Child Care Center Spaces



#### Family Child Care Spaces





childcareaware.org

# Child Care Programs







#### CCR&R Services

#### 2,587 referrals received



# Child Care Quality



#### Contacts



www.vachildcare.com



#### Children in Washington



97,049

#### Family Child Care Spaces





childcareaware.org

# Child Care Programs







# Child Care Quality



Child Care Center

Family Child Care

#### <u>Contacts</u>



www.childcareawarewa.org



# 2020 State Fact Sheet WEST VIRGINIA

#### Children in West Virginia



#### Child Care Center Spaces



#### Family Child Care Spaces





childcareaware.org

# <u>Child Care Programs</u>









#### CCR&R Services



# Child Care Quality

% of Nationally Accredited Programs

Child Care Centers

6% Family Child Care Homes 0%

Quality Rating and Improvement System



Contacts





www.dhhr.wv.gov/bcf/childcare/pages/ Child-Care-Resource-and-Referral.aspx

#### Children in Wisconsin



#### Family Child Care Spaces



140,246



childcareaware.org

# Child Care Programs









### Child Care Quality



Contacts



https://supportingfamiliestogether.org/



#### Children in Wyoming



# Child Car