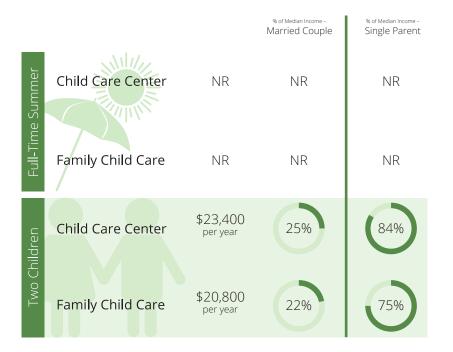

# Child Care Affordability Cont'd % of Median Income Married Couple \$2,016 Full-Time Summer Child Care Center 8% per year

Family Child Care

**Child Care Center** 

Family Child Care

NR

**CCR&R** Services

Two Children

\$1,915

per year

\$21,121

per year

\$19,048

per year

7%

20%

18%

# Child Care Quality

% of Median Income -

28%

27%

74%

67%

Single Parent

Contacts