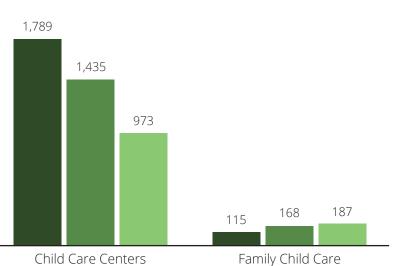

## Child Care Spaces

2018 2019 As of July 2020

#### Child Care Center Spaces

#### Family Child Care Spaces

childcareaware.org