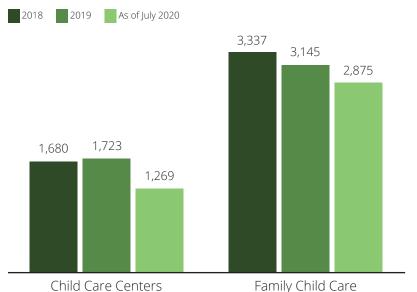

## Child Care Spaces

2018 2019 As of July 2020

#### Child Care Center Spaces

#### Family Child Care Spaces

childcareaware.org

## Child Care Programs 2018 2019 As of July 2020 1,773