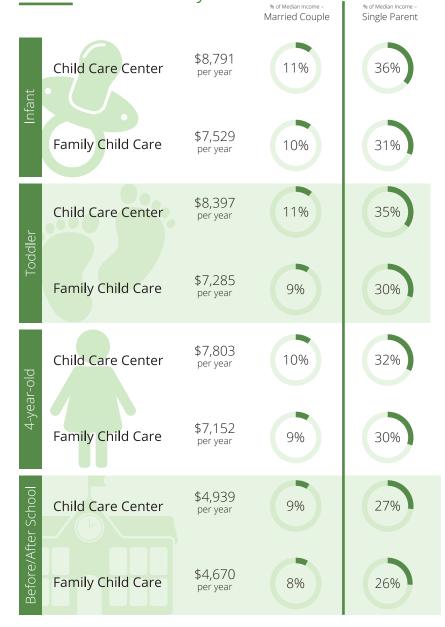

# **Child Care Programs**

2018 2019 As of July 2020

|                     |                   |    | % of Median Income –<br>Married Couple | % of Median Income -<br>Single Parent |
|---------------------|-------------------|----|----------------------------------------|---------------------------------------|
| Infant              | Child Care Center | NR | NR                                     | NR                                    |
|                     | Family Child Care | NR | NR                                     | NR                                    |
| Toddler             | Child Care Center | NR | NR                                     | NR                                    |
|                     | Family Child Care | NR | NR                                     | NR                                    |
| 4-year-old          | Child Care Center | NR | NR                                     | NR                                    |
|                     | Family Child Care | NR | NR                                     | NR                                    |
| Before/After School | Child Care Center | NR | NR                                     | NR                                    |
|                     | Family Child Care | NR | NR                                     | NR                                    |