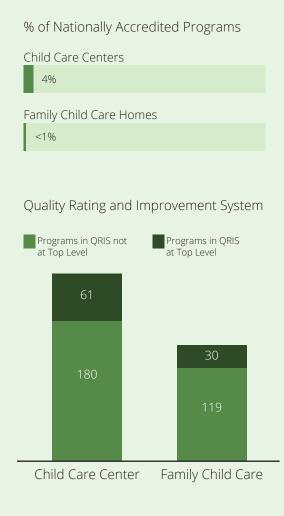

# Child Care Quality

% of Nationally Accredited Programs Child Care Centers 3% Family Child Care Homes <1% Quality Rating and Improvement System Programs in QRIS not Programs in QRIS at Top Level at Top Level 230 63 Child Care Center Family Child Care Capacity of Programs Capacity of Programs in in QRIS not at Top Level QRIS at Top Level 155,222 607 14.0 Child Care Center Family Child Care