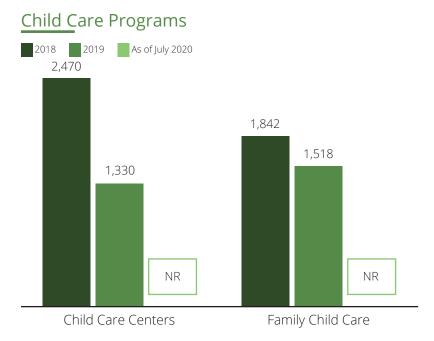

# Child Care Quality



#### Contacts



https://www.azccrr.com/



#### Children in Arkansas





Family Child Care Spaces





childcareaware.org

## Child Care Programs







### Child Care Quality



Contacts

- 5%





Family Child Care

#### Children in California



#### Family Child Care Spaces





childcareaware.org

## Child Care Programs

2018 2019 As of July 2020





#### <u>Child Care Affordability Cont'd</u> \*of Median Income -Married Couple \*of Median Income -Single Parent



## CCR&R Services

#### **174,656** referrals received



## Child Care Quality



#### <u>Contacts</u>



https://rrnetwork.org/



#### Children in Colorado



## Child Care Spaces

2018 2019 As of July 2020

#### Child Care Center Spaces



#### Family Child Care Spaces





childcareaware.org







#### CCR&R Services



## Child Care Quality % of Nationally Accredited Programs

NR



#### Contacts



www.coloradoofficeofearlychildhood.force.com



### Children in Connecticut





2018 2019 As of July 2020

#### Child Care Center Spaces



#### Family Child Care Spaces





childcareaware.org



Child Care Centers

Family Child Care





### CCR&R Services

**57,174** referrals received

## Child Care Quality

% of Nationally Accredited Programs Child Care Centers 25% Family Child Care Homes 2%

Quality Rating and Improvement System



<u>Contacts</u>



www.211childcare.org



#### Children in Delaware



## Child Care Spaces

2018 2019 As of July 2020

#### Child Care Center Spaces



#### Family Child Care Spaces





childcareaware.org

## Child Care Programs

2018 2019 As