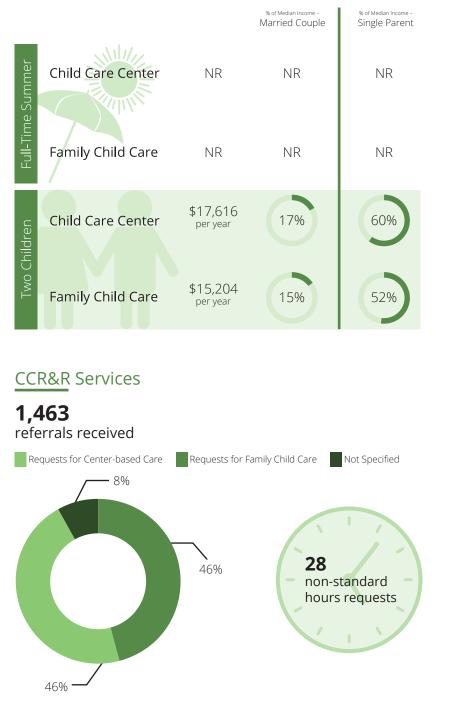

# <u>Child Care Programs</u>

# <u>Child Care Affordability Cont'd</u>

## Child Care Quality

% of Nationally Accredited Programs Child Care Centers 1% Family Child Care Homes <1% Quality Rating and Improvement System Programs in QRIS not Programs in QRIS at Top Level at Top Level Child Care Center Family Child Care Capacity of Programs in QRIS not at Top Level Capacity of Programs in QRIS at Top Level 119 Child Care Center Family Child Care

<u>Contacts</u>

www.ndchildcare.org