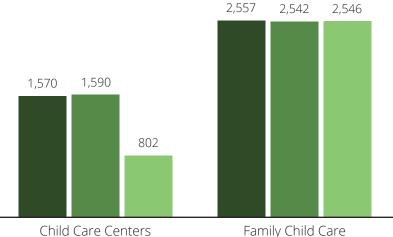

## Child Care Spaces

2018 2019 As of July 2020

#### Child Care Center Spaces

#### Family Child Care Spaces

childcareaware.org