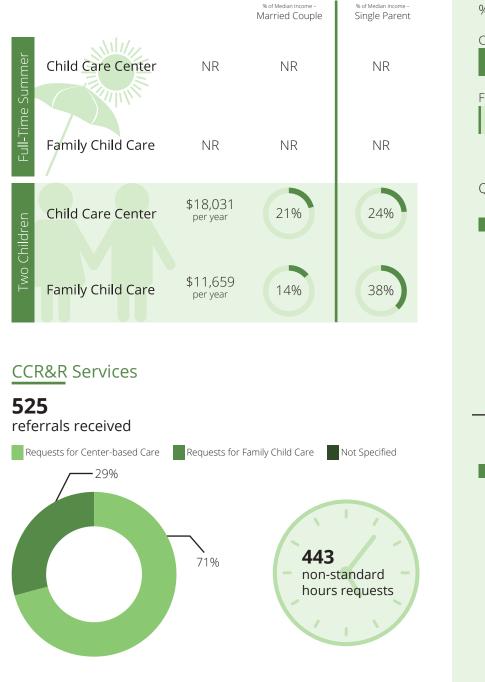

#### CCR&R Services

# 13,010 referrals received requests for Center-based Care requests for Family Child Care rot Specified rot Specified