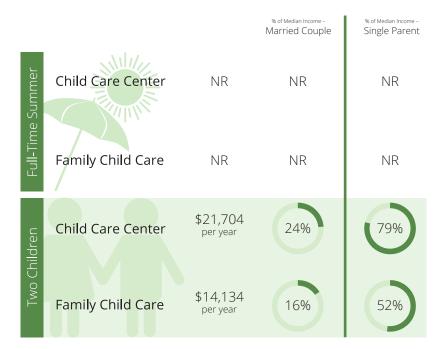

# Child Care Affordability Cont'd % of Median Income Married Couple \$2,016 Full-Time Summer Child Care Center 8% per year

Family Child Care

**Child Care Center** 

Family Child Care

NR

**CCR&R** Services

Two Children

\$1,915

per year

\$21,121

per year

\$19,048

per year

7%

20%

18%

# Child Care Quality

% of Median Income -

28%

27%

74%

67%

Single Parent

Contacts