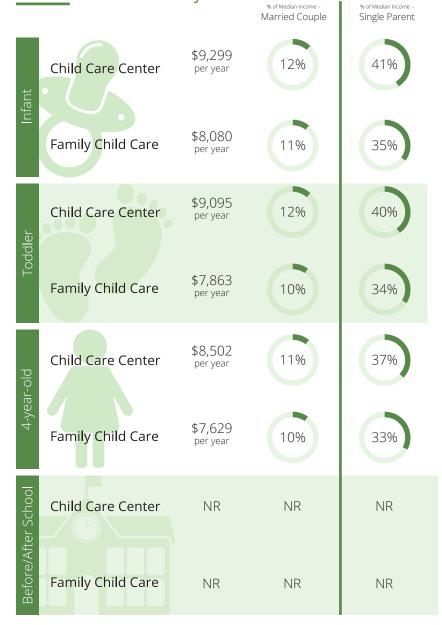

### **Child Care Programs**

|                     |                   |                      | % of Median Income -<br>Married Couple | % of Median Income -<br>Single Parent |
|---------------------|-------------------|----------------------|----------------------------------------|---------------------------------------|
| Infant              | Child Care Center | \$16,268<br>per year | 13%                                    | 50%                                   |
|                     | Family Child Care | NR                   | NR                                     | NR                                    |
| Toddler             | Child Care Center | \$14,954<br>per year | 12%                                    | 46%                                   |
|                     | Family Child Care | NR                   | NR                                     | NR                                    |
| 4-year-old          | Child Care Center | \$13,202<br>per year | 10%                                    | 41%                                   |
|                     | Family Child Care | NR                   | NR                                     | NR                                    |
| Before/After School | Child Care Center | NR                   | NR                                     | NR                                    |
|                     | Family Child Care | NR                   | NR                                     | NR                                    |