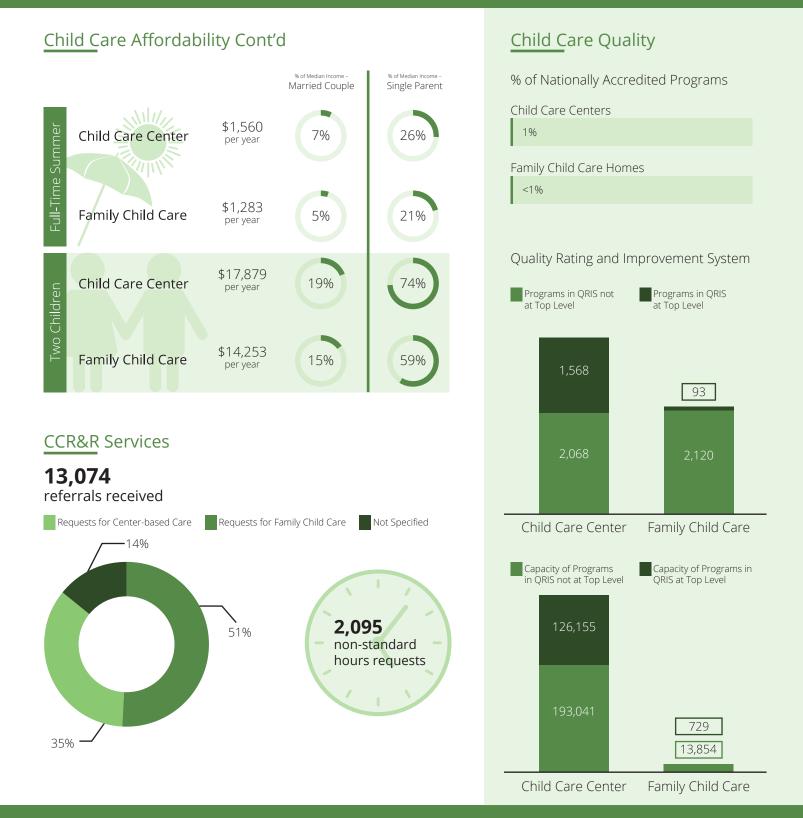

# Child Care Affordability Cont'd % of Median Income Married Couple \$2,016 Full-Time Summer Child Care Center 8% per year

Family Child Care

**Child Care Center** 

Family Child Care

NR

**CCR&R** Services

Two Children

\$1,915

per year

\$21,121

per year

\$19,048

per year

7%

20%

18%

# Child Care Quality

% of Median Income -

28%

27%

74%

67%

Single Parent

Contacts