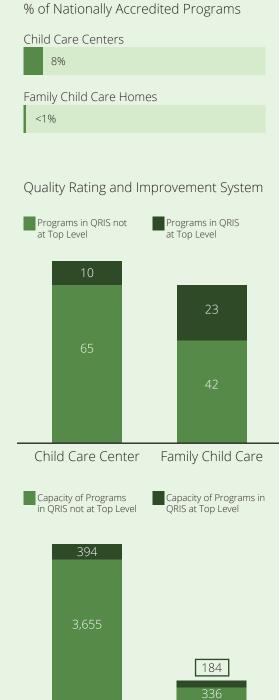

# STATE FACT SHEETS

Child Care Data for all 50 States, D.C. and Puerto Rico



#### Children in Alabama



## Child Care Spaces

2018 2019 As of July 2020

#### Child Care Center Spaces



#### Family Child Care Spaces





childcareaware.org

## Child Care Programs 2018 2019 As of July 2020 1,773







#### CCR&R Services



## Child Care Quality



#### Contacts



www.dhr.alabama.gov/child-care/



#### Children in Alaska



## Child Care Spaces

2018 2019 As of July 2020

#### Child Care Center Spaces



#### Family Child Care Spaces





childcareaware.org

## Child Care Programs

2018 2019 As of July 2020







## Child Care Quality



Contacts



www.threadalaska.org



Family Child Care

Child Care Center

#### **Child Care Programs** 2018 2019 As of July 2020 2020 State Fact Sheet 2,237 ARIZONA Children in Arizona 589 Children under six NR NR NR NR Children with all parents in the workforce Child Care Centers Family Child Care Children at or near poverty level Child Care Affordability % of Median Income -% of Median Income -Single Parent Married Couple Child Care Spaces \$11,017 Child Care Center 13% 38% per year 2019 As of July 2020 2018 Infant Child Care Center Spaces \$7,509 Family Child Care 9% 26% per year 336,098 NR \$9,395 Child Care Center 11% 33% per year oddlei NR \$7,215 Family Child Care 9% 25% per year Family Child Care Spaces 3,854 \$8,881 11% 31% Child Care Center per year 4-year-old NR \$7,060 Family