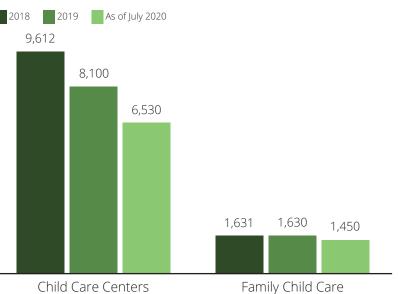

## Child Care Spaces

2018 2019 As of July 2020

#### Child Care Center Spaces

#### Family Child Care Spaces

childcareaware.org