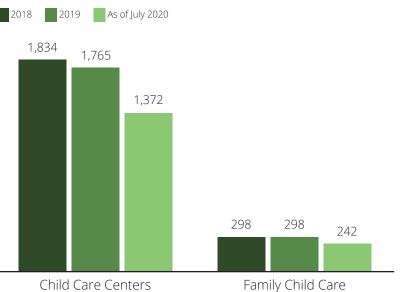

## Child Care Spaces

2018 2019 As of July 2020

#### Child Care Center Spaces

#### Family Child Care Spaces

childcareaware.org