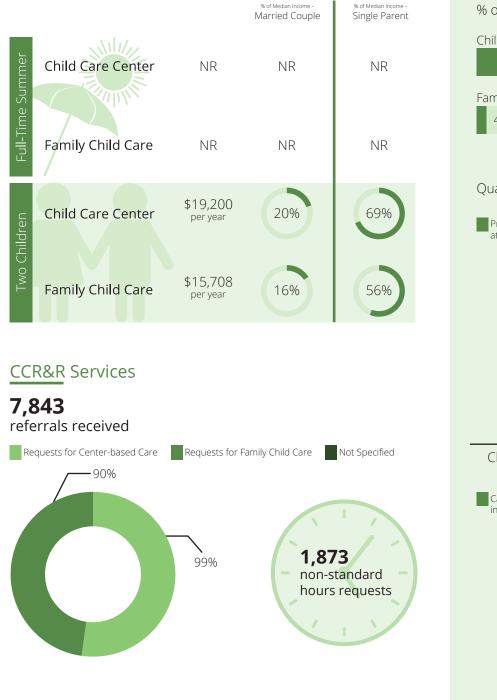

# Child Care Affordability Cont'd % of Median Income Married Couple \$2,016 Full-Time Summer Child Care Center 8% per year

Family Child Care

**Child Care Center** 

Family Child Care

NR

**CCR&R** Services

Two Children

\$1,915

per year

\$21,121

per year

\$19,048

per year

7%

20%

18%

# Child Care Quality

% of Median Income -

28%

27%

74%

67%

Single Parent

Contacts