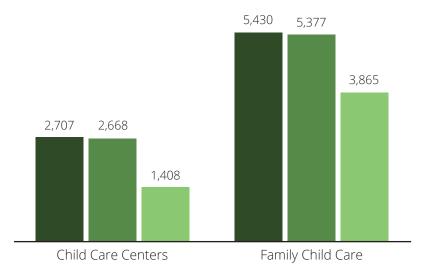

## Child Care Spaces

2018 2019 As of July 2020

#### Child Care Center Spaces

#### Family Child Care Spaces

childcareaware.org