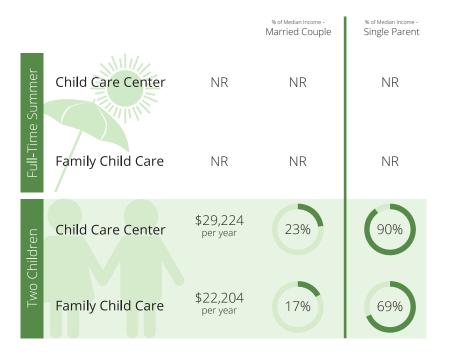

# Child Care Affordability Cont'd % of Median Income Married Couple \$2,016 Full-Time Summer Child Care Center 8% per year

Family Child Care

**Child Care Center** 

Family Child Care

NR

**CCR&R** Services

Two Children

\$1,915

per year

\$21,121

per year

\$19,048

per year

7%

20%

18%

# Child Care Quality

% of Median Income -

28%

27%

74%

67%

Single Parent

Contacts