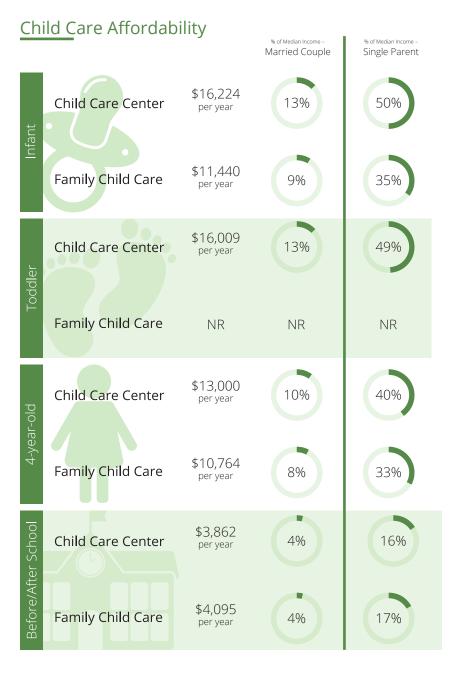

#### **Child Care Programs** 2018 2019 As of July 2020 2020 State Fact Sheet 2,237 ARIZONA Children in Arizona 589 Children under six NR NR NR NR Children with all parents in the workforce Child Care Centers Family Child Care Children at or near poverty level Child Care Affordability % of Median Income -% of Median Income -Single Parent Married Couple Child Care Spaces \$11,017 Child Care Center 13% 38% per year 2019 As of July 2020 2018 Infant Child Care Center Spaces \$7,509 Family Child Care 9% 26% per year 336,098 NR \$9,395 Child Care Center 11% 33% per year oddlei NR \$7,215 Family Child Care 9% 25% per year Family Child Care Spaces 3,854 \$8,881 11% 31% Child Care Center per year 4-year-old NR \$7,060 Family Child Care 8% 25% NR per year \$5,338 Child Care Center 8% 25% per year

childcareaware.org

Family Child Care

\$5,068

per year

8%

24%