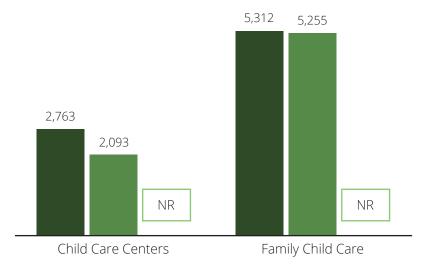

## Child Care Spaces

2018 2019 As of July 2020

#### Child Care Center Spaces

#### Family Child Care Spaces

childcareaware.org