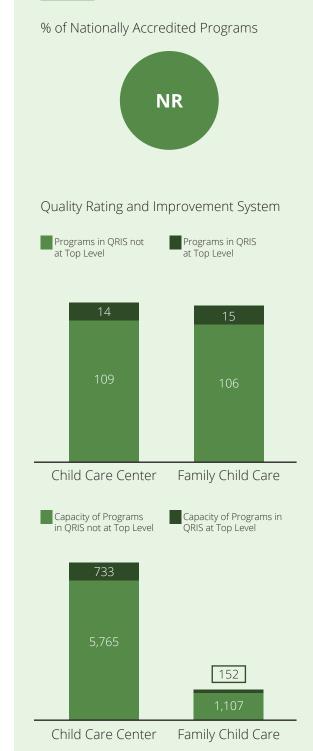

| NR                                    |
|                     | Family Child Care | NR | NR                                     | NR                                    |
| 4-year-old          | Child Care Center | NR | NR                                     | NR                                    |
|                     | Family Child Care | NR | NR                                     | NR                                    |
| Before/After School | Child Care Center | NR | NR                                     | NR                                    |
|                     | Family Child Care | NR | NR                                     | NR                                    |



#### CCR&R Services

#### 54,938 referrals received



# Child Care Quality



#### <u>Contacts</u>



www.dphhs.mt.gov/hcsd/ChildCare



### Children in Nebraska



Child Care Center Spaces



Family Child Care Spaces





childcareaware.org

# Child Care Programs

2018 2019 As of July 2020







#### CCR&R Services

# **52** referrals received



# Child Care Quality



#### Contacts





www.education.ne.gov/oec/child-care-resource-and-referra

#### Children in Nevada



29,302

#### Family Child Care Spaces





childcareaware.org

### Child Care Programs







Contacts



www.childrenscabinet.org

Las Vegas Urban League

www.childcarelv.org



# 2020 State Fact Sheet **NEW HAMPSHIRE**

#### Children in New Hampshire



### Child Care Spaces

2018 2019 As of July 2020

#### Child Care Center Spaces



#### Family Child Care Spaces





childcareaware.org

# C