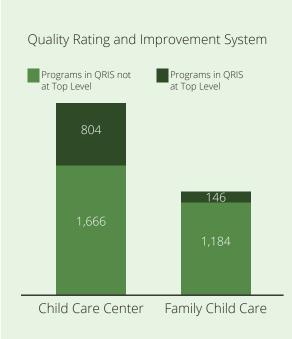

# Child Care Quality

% of Nationally Accredited Programs Child Care Centers 3% Family Child Care Homes <1% Quality Rating and Improvement System Programs in QRIS not Programs in QRIS at Top Level at Top Level 230 63 Child Care Center Family Child Care Capacity of Programs Capacity of Programs in in QRIS not at Top Level QRIS at Top Level 155,222 607 14.0 Child Care Center Family Child Care