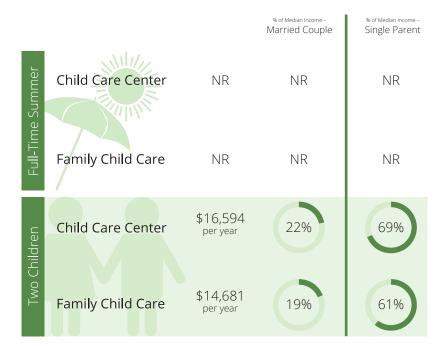

# **Child Care Programs**

2018 2019 As of July 2020

|                     |                   |    | % of Median Income –<br>Married Couple | % of Median Income -<br>Single Parent |
|---------------------|-------------------|----|----------------------------------------|---------------------------------------|
| Infant              | Child Care Center | NR | NR                                     | NR                                    |
|                     | Family Child Care | NR | NR                                     | NR                                    |
| Toddler             | Child Care Center | NR | NR                                     | NR                                    |
|                     | Family Child Care | NR | NR                                     | NR                                    |
| 4-year-old          | Child Care Center | NR | NR                                     | NR                                    |
|                     | Family Child Care | NR | NR                                     | NR                                    |
| Before/After School | Child Care Center | NR | NR                                     | NR                                    |
|                     | Family Child Care | NR | NR                                     | NR                                    |