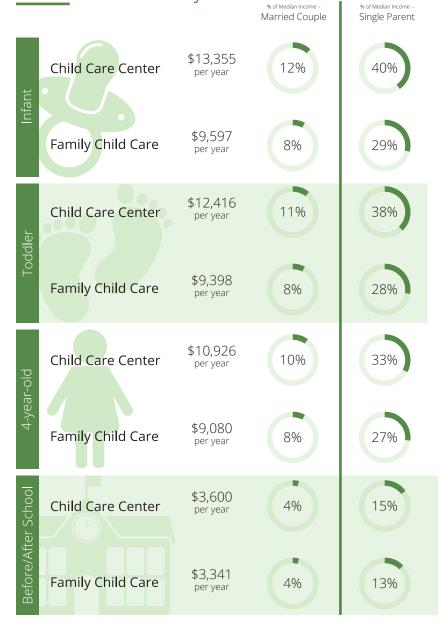

#### <u>Child Care Affordability Cont'd</u> \*of Median Income -Married Couple \*of Median Income -Single Parent