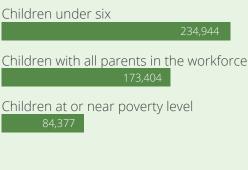

Child Care Quality

% of Nationally Accredited Programs Child Care Centers 33% Family Child Care Homes 2%

Quality Rating and Improvement System



Contacts





#### Children in Idaho



2018 2019 As of July 2020

#### Child Care Center Spaces



#### Family Child Care Spaces





childcareaware.org

## <u>Child C</u>are Programs

2018 2019 As of July 2020







#### CCR&R Services



## Child Care Quality



#### Contacts



www.idahostars.org



#### Children in Illinois





#### Family Child Care Spaces





childcareaware.org

## Child Care Programs









<u>Contacts</u>



https://www.inccrra.org/



### Children in Indiana



#### Family Child Care Spaces





childcareaware.org

## Child Care Programs









Contacts



www.earlylearningindiana.org



#### Children in Iowa



## Child Care Spaces

2018 2019 As of July 2020

#### Child Care Center Spaces



#### Family Child Care Spaces





childcareaware.org

## Child Care Programs





\*Number represents a point in time data pull (7/15/20). Since March 2020, lowa has seen a peak closure of ~65% of licensed child care centers. As of 9/28/2020, programs have re-stabilized and less than 5% remain closed at this time.





## Child Care Quality



#### Contacts



www.iowaccrr.org







#### CCR&R Services



## Child Care Quality



#### Contacts



https://www.ks.childcareaware.org/



### Children in Kentucky



2018 2019 As of July 2020

#### Child Care Center Spaces



Family Child Care Spaces





childcareaware.org

## Child Care Programs







#### CCR&R Services



## Child Care Quality % of Nationa