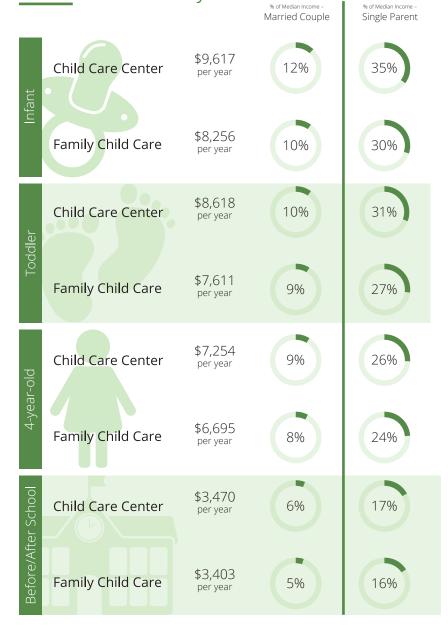

# **Child Care Programs**

2018 2019 As of July 2020

|                     |                   |    | % of Median Income –<br>Married Couple | % of Median Income -<br>Single Parent |
|---------------------|-------------------|----|----------------------------------------|---------------------------------------|
| Infant              | Child Care Center | NR | NR                                     | NR                                    |
|                     | Family Child Care | NR | NR                                     | NR                                    |
| Toddler             | Child Care Center | NR | NR                                     | NR                                    |
|                     | Family Child Care | NR | NR                                     | NR                                    |
| 4-year-old          | Child Care Center | NR | NR                                     | NR                                    |
|                     | Family Child Care | NR | NR                                     | NR                                    |
| Before/After School | Child Care Center | NR | NR                                     | NR                                    |
|                     | Family Child Care | NR | NR                                     | NR                                    |