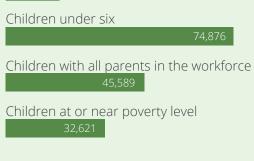

s



#### Family Child Care Spaces





childcareaware.org



\$5,864

per year

\$4,251

per year

\$5,375

per year

\$3,890

per year

NR

NR

7%

5%

7%

5%

NR

NR

28%

21%

26%

19%

NR

NR

Child Care Center

Family Child Care

Child Care Center

Family Child Care

Child Care Center

Family Child Care

oddler-

4-vear-old

3efore/After School



#### CCR&R Services



# Child Care Quality



#### <u>Contacts</u>



www.msdh.ms.gov



#### Children in Missouri



#### Family Child Care Spaces





childcareaware.org

# Child Care Programs







#### CCR&R Services

# 13,010 referrals received requests for Center-based Care requests for Family Child Care rot Specified rot Specified

# Child Care Quality



Contacts





# 2020 State Fact Sheet **MONTANA**

#### Children in Montana



# Child Care Spaces

2018 2019 As of July 2020

#### Child Care Center Spaces



#### Family Child Care Spaces





# **Child Care Programs**

2018 2019 As of July 2020



|                     |                   |    | % of Median Income –<br>Married Couple | % of Median Income -<br>Single Parent |
|---------------------|-------------------|----|----------------------------------------|---------------------------------------|
| Infant              | Child Care Center | NR | NR                                     | NR                                    |
|                     | Family Child Care | NR | NR                                     | NR                                    |
| Toddler             | Child Care Center | NR | NR                                     | NR