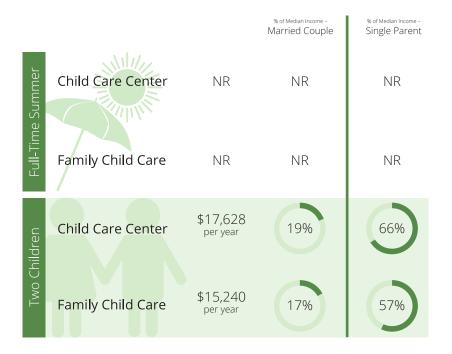

# Child Care Affordability Cont'd % of Median Income Married Couple \$2,016 Full-Time Summer Child Care Center 8% per year

Family Child Care

**Child Care Center** 

Family Child Care

NR

**CCR&R** Services

Two Children

\$1,915

per year

\$21,121

per year

\$19,048

per year

7%

20%

18%

# Child Care Quality

% of Median Income -

28%

27%

74%

67%

Single Parent

Contacts