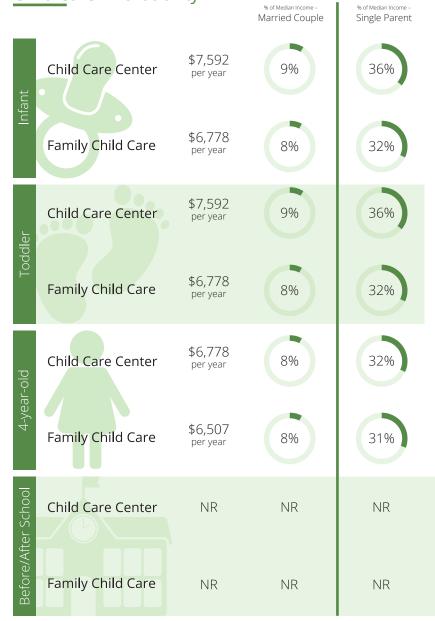

# **Child Care Programs**

2018 2019 As of July 2020

|                     |                   |    | % of Median Income –<br>Married Couple | % of Median Income -<br>Single Parent |
|---------------------|-------------------|----|----------------------------------------|---------------------------------------|
| Infant              | Child Care Center | NR | NR                                     | NR                                    |
|                     | Family Child Care | NR | NR                                     | NR                                    |
| Toddler             | Child Care Center | NR | NR                                     | NR                                    |
|                     | Family Child Care | NR | NR                                     | NR                                    |
| 4-year-old          | Child Care Center | NR | NR                                     | NR                                    |
|                     | Family Child Care | NR | NR                                     | NR                                    |
| Before/After School | Child Care Center | NR | NR                                     | NR                                    |
|                     | Family Child Care | NR | NR                                     | NR                                    |