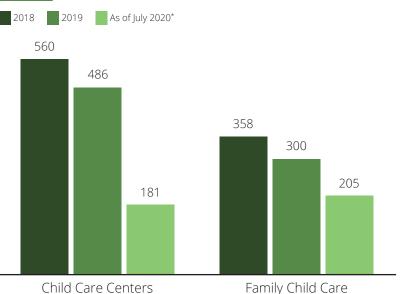

#### **Child Care Programs** 2018 2019 As of July 2020 2020 State Fact Sheet 2,237 ARIZONA Children in Arizona 589 Children under six NR NR NR NR Children with all parents in the workforce Child Care Centers Family Child Care Children at or near poverty level Child Care Affordability % of Median Income -% of Median Income -Single Parent Married Couple Child Care Spaces \$11,017 Child Care Center 13% 38% per year 2019 As of July 2020 2018 Infant Child Care Center Spaces \$7,509 Family Child Care 9% 26% per year 336,098 NR \$9,395 Child Care Center 11% 33% per year oddlei NR \$7,215 Family Child Care 9% 25% per year Family Child Care Spaces 3,854 \$8,881 11% 31% Child Care Center per year 4-year-old NR \$7,060 Family Child Care 8% 25% NR per year \$5,338 Child Care Center 8% 25% per year