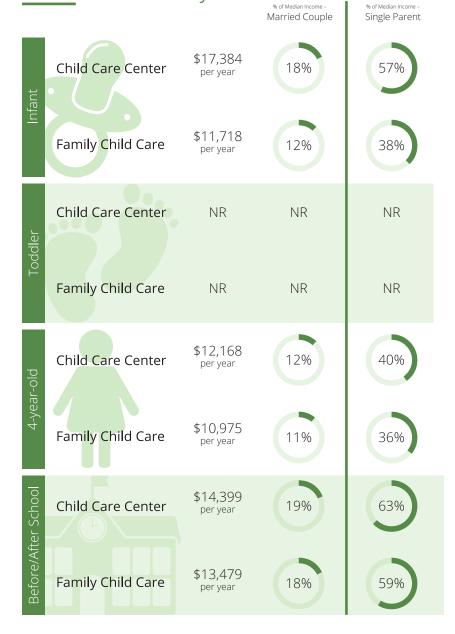

# **Child Care Programs**

2018 2019 As of July 2020

|                     |                   |    | % of Median Income –<br>Married Couple | % of Median Income -<br>Single Parent |
|---------------------|-------------------|----|----------------------------------------|---------------------------------------|
| Infant              | Child Care Center | NR | NR                                     | NR                                    |
|                     | Family Child Care | NR | NR                                     | NR                                    |
| Toddler             | Child Care Center | NR | NR                                     | NR                                    |
|                     | Family Child Care | NR | NR                                     | NR                                    |
| 4-year-old          | Child Care Center | NR | NR                                     | NR                                    |
|                     | Family Child Care | NR | NR                                     | NR                                    |
| Before/After School | Child Care Center | NR | NR                                     | NR                                    |
|                     | Family Child Care | NR | NR                                     | NR                                    |