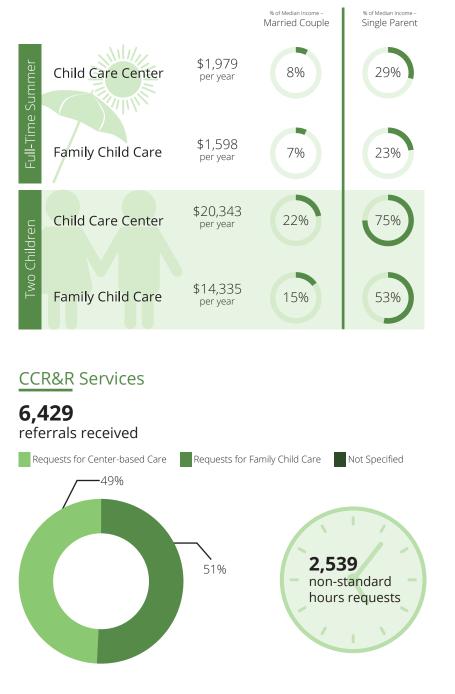

#### Children in Iowa

## Child Care Spaces

2018 2019 As of July 2020

#### Child Care Center Spaces

#### Family Child Care Spaces

childcareaware.org

## Child Care Programs

\*Number represents a point in time data pull (7/15/20). Since March 2020, lowa has seen a peak closure of ~65% of licensed child care centers. As of 9/28/2020, programs have re-stabilized and less than 5% remain closed at this time.

#### CCR&R Services

## Child Care Quality