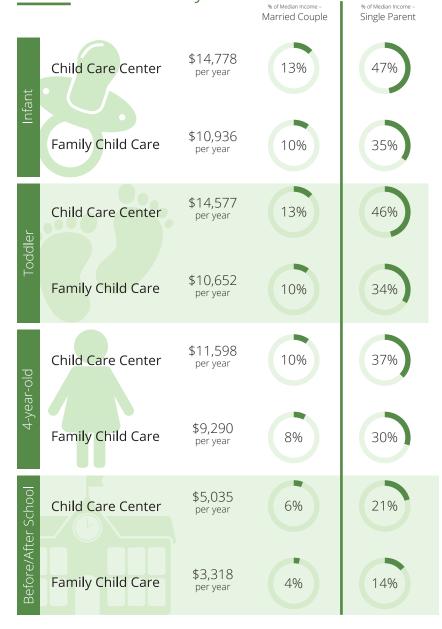

\$3,890

per year

NR

NR

7%

5%

7%

5%

NR

NR

28%

21%

26%

19%

NR

NR

Child Care Center

Family Child Care

Child Care Center

Family Child Care

Child Care Center

Family Child Care

oddler-

4-vear-old

3efore/After School