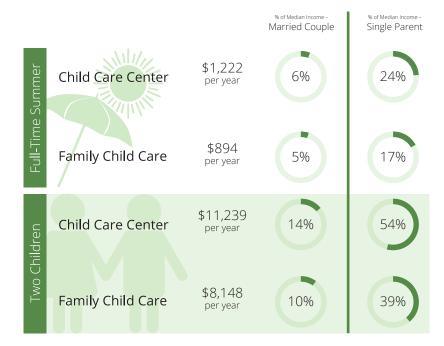

#### Family Child Care Spaces

childcareaware.org

\$5,864

per year

\$4,251

per year

\$5,375

per year

\$3,890

per year

NR

NR

7%

5%

7%

5%

NR

NR

28%

21%

26%

19%

NR

NR

Child Care Center

Family Child Care

Child Care Center

Family Child Care

Child Care Center

Family Child Care

oddler-

4-vear-old