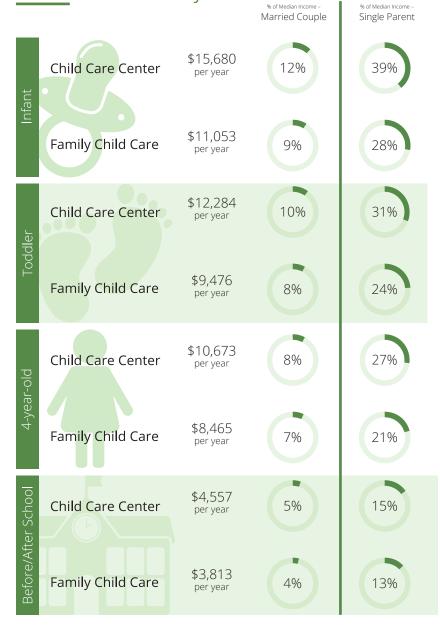

#### <u>Child Care Affordability Cont'd</u> \*of Median Income -Married Couple \*of Median Income -Single Parent