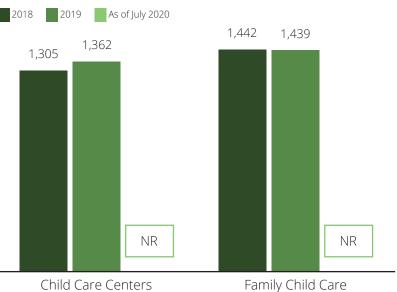

## Child Care Spaces

2018 2019 As of July 2020

#### Child Care Center Spaces

#### Family Child Care Spaces

childcareaware.org