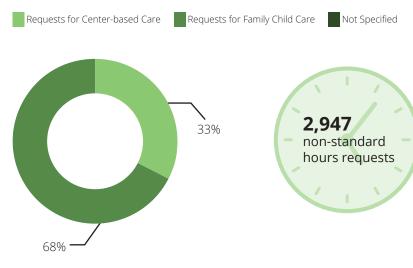

#### CCR&R Services

# 13,010 referrals received requests for Center-based Care requests for Family Child Care rot Specified rot Specified