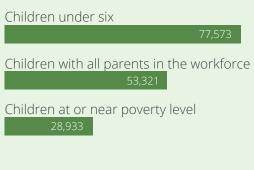

#### Children in Pennsylvania

846,372

Children with all parents in the workforce 565,161

Children at or near poverty level 325,820