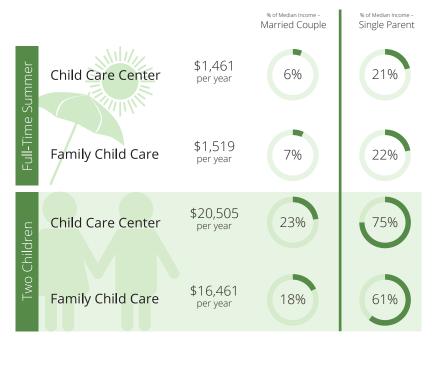

# Child Care Affordability Cont'd % of Median Income Married Couple \$2,016 Full-Time Summer Child Care Center 8% per year

Family Child Care

**Child Care Center** 

Family Child Care

NR

**CCR&R** Services

Two Children

\$1,915

per year

\$21,121

per year

\$19,048

per year

7%

20%

18%

# Child Care Quality

% of Median Income -

28%

27%

74%

67%

Single Parent

Contacts