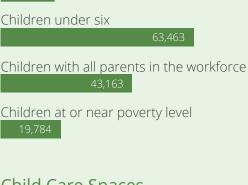

#### Children in North Carolina

childcareaware.org

#### Children in Ohio

Children at or near poverty level 370,875