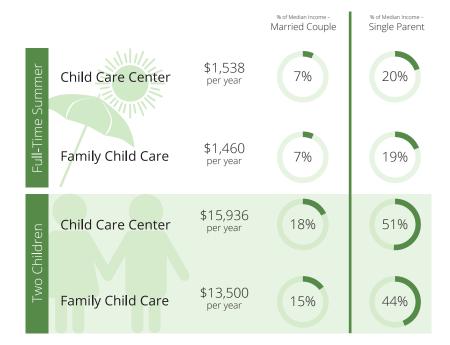

# Child Care Affordability Cont'd % of Median Income Married Couple \$2,016 Full-Time Summer Child Care Center 8% per year

Family Child Care

**Child Care Center** 

Family Child Care

NR

**CCR&R** Services

Two Children

\$1,915

per year

\$21,121

per year

\$19,048

per year

7%

20%

18%

# Child Care Quality

% of Median Income -

28%

27%

74%

67%

Single Parent

Contacts