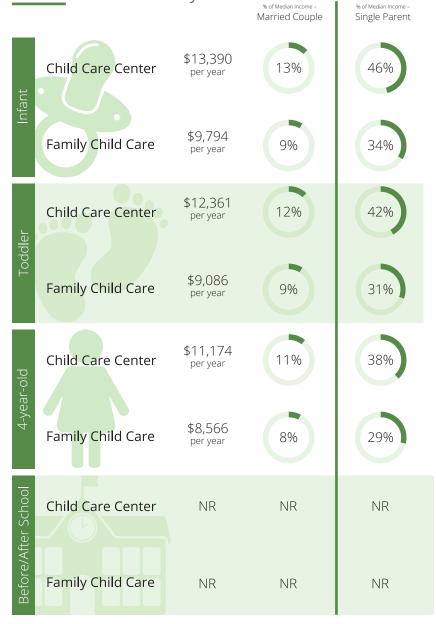

\$3,890

per year

NR

NR

7%

5%

7%

5%

NR

NR

28%

21%

26%

19%

NR

NR

Child Care Center

Family Child Care

Child Care Center

Family Child Care

Child Care Center

Family Child Care

oddler-

4-vear-old

3efore/After School