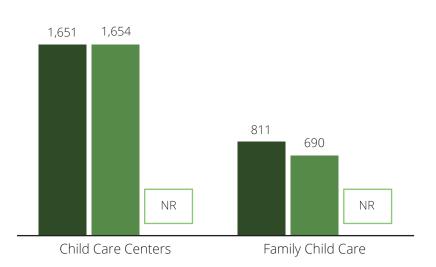

d Care Spaces

2018 2019 As of July 2020

#### Child Care Center Spaces



#### Family Child Care Spaces





childcareaware.org

# Child Care Programs





# Child Care Affordability Cont'd % of Median Income Married Couple \$2,016 Full-Time Summer Child Care Center 8% per year

Family Child Care

**Child Care Center** 

Family Child Care

NR

**CCR&R** Services

Two Children

\$1,915

per year

\$21,121

per year

\$19,048

per year

7%

20%

18%

# Child Care Quality

% of Median Income -

28%

27%

74%

67%

Single Parent



Contacts



www.brightstars.org



# 2020 State Fact Sheet SOUTH CAROLINA

#### Children in South Carolina



2018 2019 As of July 2020

Child Care Center Spaces



Family Child Care Spaces





childcareaware.org

# Child Care Programs

2018 2019 As of July 2020







# Child Care Quality

% of Nationally Accredited Programs Child Care Centers 4% Family Child Care Homes <1% Quality Rating and Improvement System Programs in QRIS not Programs in QRIS at Top Level at Top Level 22 Child Care Center Family Child Care Capacity of Programs Capacity of Programs in in QRIS not at Top Level QRIS at Top Level 6,575 189 4,827

Child Care Center Family Child Care





www.sc-ccrr.org



# 2020 State Fact Sheet SOUTH DAKOTA

#### Children in South Dakota







childcareaware.org

# Child Care Programs

2018 2019 As of July 2020







# CCR&R Services

# **834** referrals received



# Child Care Quality

% of Nationally Accredited Programs

Child Care Centers

1%

0%

Family Child Care Homes

Quality Rating and Improvement System



#### Contacts



www.helpl