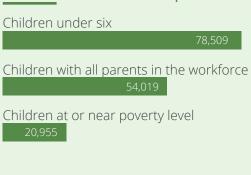

#### Children in Pennsylvania

846,372

Children with all parents in the workforce 565,161

Children at or near poverty level 325,820