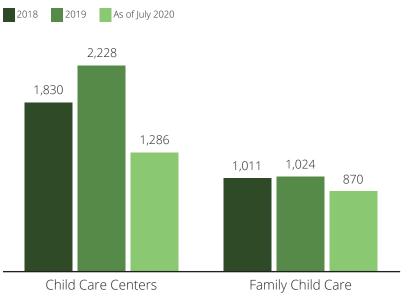

re Center Spaces



#### Family Child Care Spaces





childcareaware.org

# Child Care Programs







<u>Contacts</u>



https://www.childcareawaremn.org/



#### Children in Mississippi



2018 2019 As of July 2020

#### Child Care Center Spaces



#### Family Child Care Spaces





childcareaware.org



\$5,864

per year

\$4,251

per year

\$5,375

per year

\$3,890

per year

NR

NR

7%

5%

7%

5%

NR

NR

28%

21%

26%

19%

NR

NR

Child Care Center

Family Child Care

Child Care Center

Family Child Care

Child Care Center

Family Child Care

oddler-

4-vear-old

3efore/After School



#### CCR&R Services



# Child Care Quality



#### <u>Contacts</u>



www.msdh.ms.gov



#### Children in Missouri



#### Family Child Care Spaces





childcareaware.org

# Child Care Programs







#### CCR&R Services

# 13,010 referrals received requests for Center-based Care requests for Family Child Care rot Specified rot Specified

# Child Care Quality



Contacts





# 2020 State Fact Sheet **MONTANA**

#### Children in Montana



# Child Care Spaces

2018 2019 As of July 2020

#### Child Care Center Spaces



#### Family Child Care Spaces





# **Child Care Programs**

2018 2019 As of July 2020



|                     |                   |    | % of Median Income –<br>Married Couple | % of Median Income -<br>Single Parent |
|---------------------|-------------------|----|----------------------------------------|---------------------------------------|
| Infant              | Child Care Center | NR | NR                                     | NR