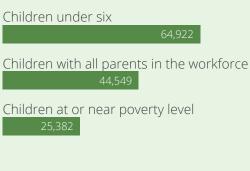

#### Children in Pennsylvania

846,372

Children with all parents in the workforce 565,161

Children at or near poverty level 325,820