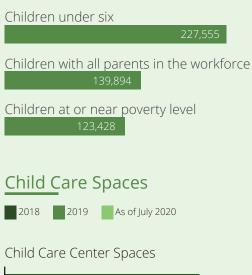

ce Child Care Centers Family Child Care Children at or near poverty level Child Care Affordability % of Median Income -% of Median Income -Single Parent Married Couple Child Care Spaces \$11,017 Child Care Center 13% 38% per year 2019 As of July 2020 2018 Infant Child Care Center Spaces \$7,509 Family Child Care 9% 26% per year 336,098 NR \$9,395 Child Care Center 11% 33% per year oddlei NR \$7,215 Family Child Care 9% 25% per year Family Child Care Spaces 3,854 \$8,881 11% 31% Child Care Center per year 4-year-old NR \$7,060 Family Child Care 8% 25% NR per year \$5,338 Child Care Center 8% 25% per year

childcareaware.org

Family Child Care

\$5,068

per year

8%

24%



#### CCR&R Services



## Child Care Quality



#### Contacts



https://www.azccrr.com/



#### Children in Arkansas





Family Child Care Spaces





childcareaware.org

## Child Care Programs







### Child Care Quality



Contacts

- 5%





Family Child Care

#### Children in California



#### Family Child Care Spaces





childcareaware.org

## Child Care Programs

2018 2019 As of July 2020





#### <u>Child Care Affordability Cont'd</u> \*of Median Income -Married Couple \*of Median Income -Single Parent



## CCR&R Services

#### **174,656** referrals received



## Child Care Quality



#### <u>Contacts</u>



https://rrnetwork.org/



#### Children in Colorado



## Child Care Spaces

2018 2019 As of July 2020

#### Child Care Center Spaces



#### Family Child Care Spaces





childcareaware.org







#### CCR&R Services



## Child Care Quality % of Nationally Accredited Programs

NR



#