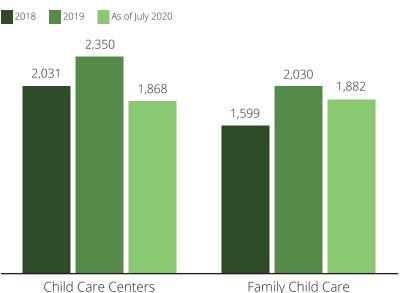

## Child Care Spaces

2018 2019 As of July 2020

#### Child Care Center Spaces

#### Family Child Care Spaces

childcareaware.org