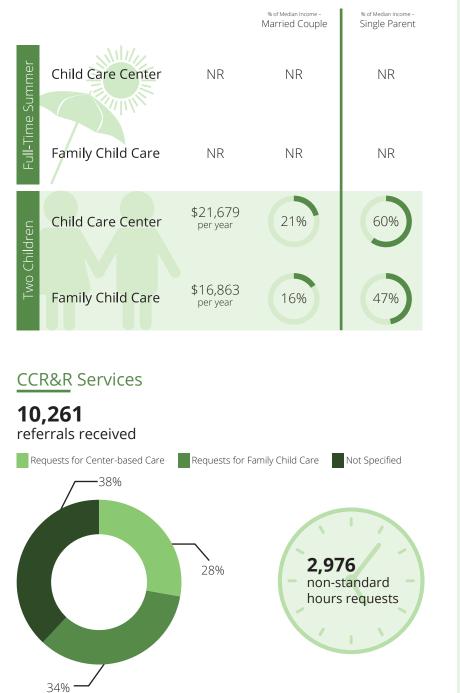

# STATE FACT SHEETS

Child Care Data for all 50 States, D.C. and Puerto Rico



#### Children in Alabama



## Child Care Spaces

2018 2019 As of July 2020

#### Child Care Center Spaces



#### Family Child Care Spaces





childcareaware.org

## Child Care Programs 2018 2019 As of July 2020 1,773







#### CCR&R Services



## Child Care Quality



#### Contacts



www.dhr.alabama.gov/child-care/



#### Children in Alaska



## Child Care Spaces

2018 2019 As of July 2020

#### Child Care Center Spaces



#### Family Child Care Spaces





childcareaware.org

## Child Care Programs

2018 2019 As of July 2020







## Child Care Quality



Contacts



www.threadalaska.org



Family Child Care

Child Care Center

#### **Child Care Programs** 2018 2019 As of July 2020 2020 State Fact Sheet 2,237 ARIZONA Children in Arizona 589 Children under six NR NR NR NR Children with all parents in the workforce Child Care Centers Family Child Care Children at or near poverty level Child Care Affordability % of Median Income -% of Median Income -Single Parent Married Couple Child Care Spaces \$11,017 Child Care Center 13% 38% per year 2019 As of July 2020 2018 Infant Child Care Center Spaces \$7,509 Family Child Care 9% 26% per year 336,098 NR \$9,395 Child Care Center 11% 33% per year oddlei NR \$7,215 Family Child Care 9% 25% per year Family Child Care Spaces 3,854 \$8,881 11% 31% Child Care Center per year 4-y