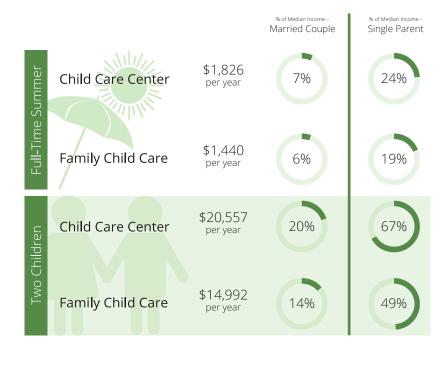

# Child Care Affordability Cont'd % of Median Income Married Couple \$2,016 Full-Time Summer Child Care Center 8% per year

Family Child Care

**Child Care Center** 

Family Child Care

NR

**CCR&R** Services

Two Children

\$1,915

per year

\$21,121

per year

\$19,048

per year

7%

20%

18%

# Child Care Quality

% of Median Income -

28%

27%

74%

67%

Single Parent

Contacts