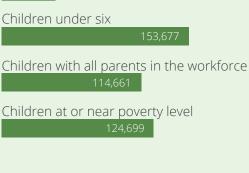

#### Children in Pennsylvania

846,372

Children with all parents in the workforce 565,161

Children at or near poverty level 325,820