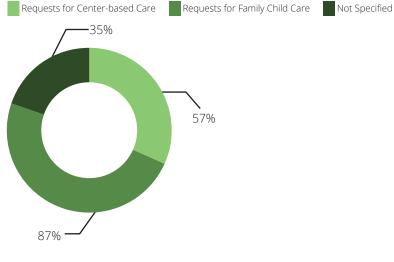

# 13,010 referrals received requests for Center-based Care requests for Family Child Care rot Specified rot Specified