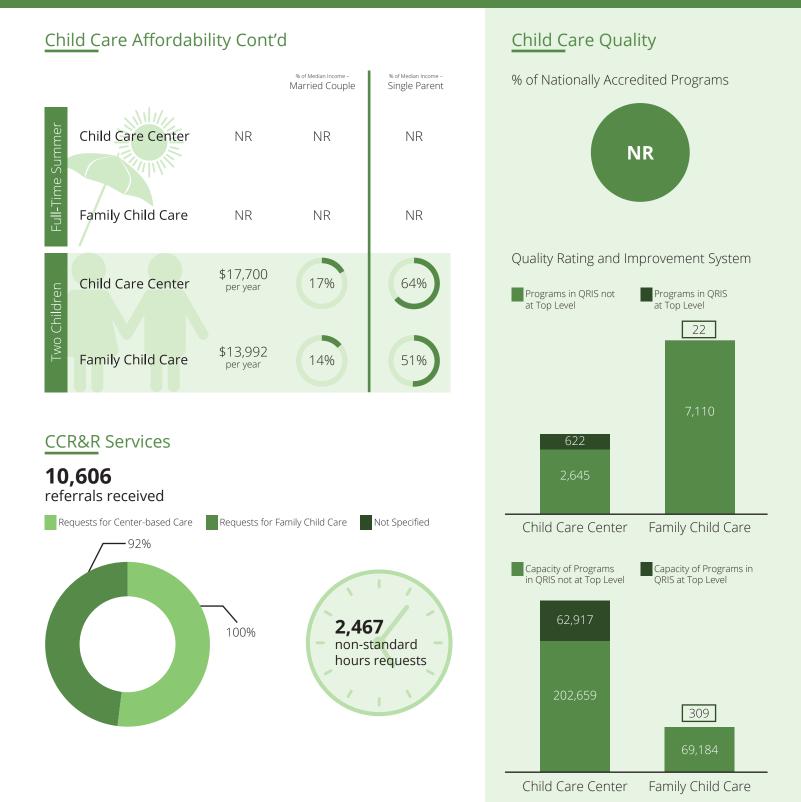

# <u>Child Care Affordability Cont'd</u>

## Child Care Quality

% of Nationally Accredited Programs Child Care Centers 1% Family Child Care Homes <1% Quality Rating and Improvement System Programs in QRIS not Programs in QRIS at Top Level at Top Level Child Care Center Family Child Care Capacity of Programs in QRIS not at Top Level Capacity of Programs in QRIS at Top Level 119 Child Care Center Family Child Care

<u>Contacts</u>

www.ndchildcare.org