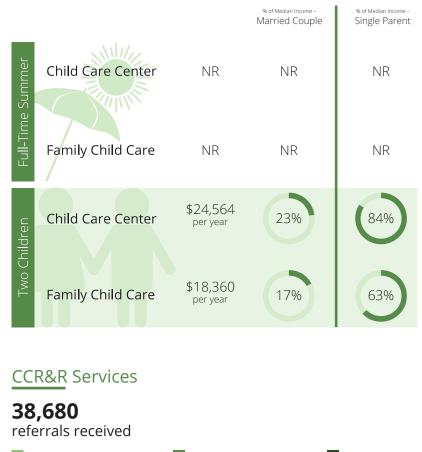

# Child Care Affordability Cont'd % of Median Income Married Couple \$2,016 Full-Time Summer Child Care Center 8% per year

Family Child Care

**Child Care Center** 

Family Child Care

NR

**CCR&R** Services

Two Children

\$1,915

per year

\$21,121

per year

\$19,048

per year

7%

20%

18%

# Child Care Quality

% of Median Income -

28%

27%

74%

67%

Single Parent

Contacts