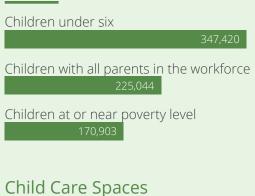

#### Children in Pennsylvania

846,372

Children with all parents in the workforce 565,161

Children at or near poverty level 325,820

# Child Care Spaces

2018 2019

2019 As of July 2020