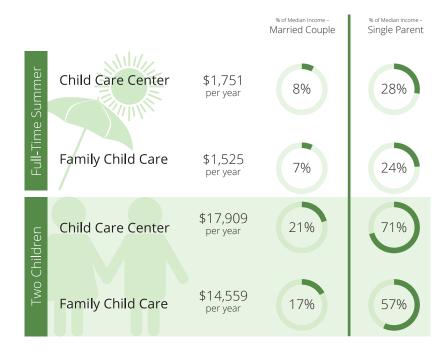

# Child Care Affordability Cont'd % of Median Income Married Couple \$2,016 Full-Time Summer Child Care Center 8% per year

Family Child Care

**Child Care Center** 

Family Child Care

NR

**CCR&R** Services

Two Children

\$1,915

per year

\$21,121

per year

\$19,048

per year

7%

20%

18%

# Child Care Quality

% of Median Income -

28%

27%

74%

67%

Single Parent

Contacts