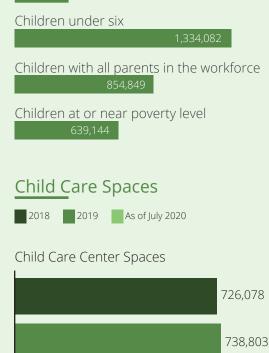

## Child Care Spaces

2018 2019 As of July 2020

#### Child Care Center Spaces

#### Family Child Care Spaces

childcareaware.org