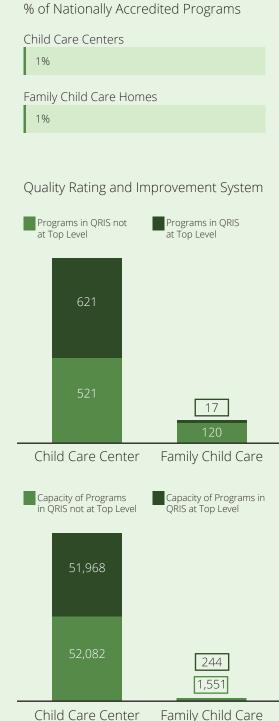

# Child Care Quality

% of Nationally Accredited Programs Child Care Centers 4% Family Child Care Homes <1% Quality Rating and Improvement System Programs in QRIS not Programs in QRIS at Top Level at Top Level 22 Child Care Center Family Child Care Capacity of Programs Capacity of Programs in in QRIS not at Top Level QRIS at Top Level 6,575 189 4,827

Child Care Center Family Child Care

www.sc-ccrr.org