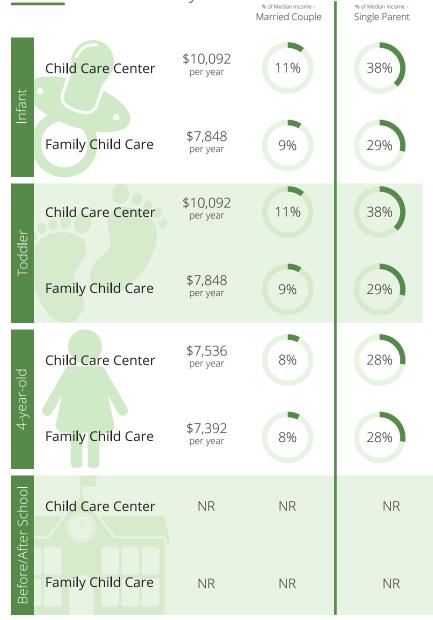

#### **Child Care Programs** 2018 2019 As of July 2020 2020 State Fact Sheet 2,237 ARIZONA Children in Arizona 589 Children under six NR NR NR NR Children with all parents in the workforce Child Care Centers Family Child Care Children at or near poverty level Child Care Affordability % of Median Income -% of Median Income -Single Parent Married Couple Child Care Spaces \$11,017 Child Care Center 13% 38% per year 2019 As of July 2020 2018 Infant Child Care Center Spaces \$7,509 Family Child Care 9% 26% per year 336,098 NR \$9,395 Child Care Center 11% 33% per year oddlei NR \$7,215 Family Child Care 9% 25% per year Family Child Care Spaces 3,854 \$8,881 11% 31% Child Care Center per year 4-year-old NR \$7,060 Family Child Care 8% 25% NR per year \$5,338 Child Care Center 8% 25% per year