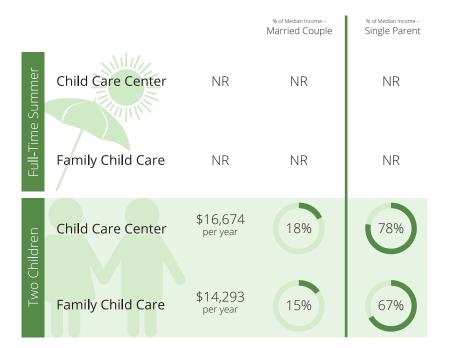

# Child Care Affordability Cont'd % of Median Income Married Couple \$2,016 Full-Time Summer Child Care Center 8% per year

Family Child Care

**Child Care Center** 

Family Child Care

NR

**CCR&R** Services

Two Children

\$1,915

per year

\$21,121

per year

\$19,048

per year

7%

20%

18%

# Child Care Quality

% of Median Income -

28%

27%

74%

67%

Single Parent

Contacts