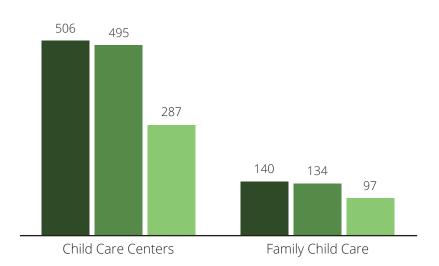

## Child Care Spaces

2018 2019 As of July 2020

#### Child Care Center Spaces

#### Family Child Care Spaces

childcareaware.org

## Child Care Programs 2018 2019 As of July 2020 1,773