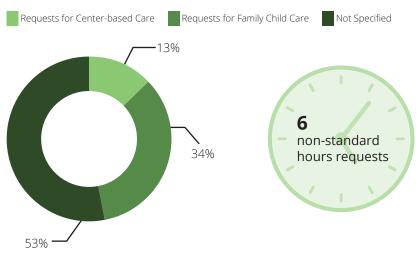

# 13,010 referrals received requests for Center-based Care requests for Family Child Care rot Specified rot Specified