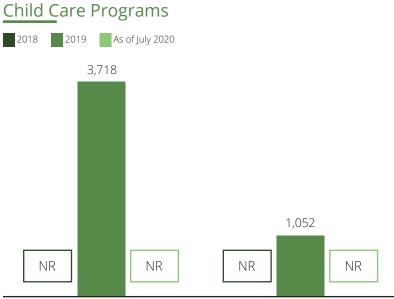

hild Care Programs







# Child Care Quality



Child Care Center Family

Family Child Care

#### Contacts



www.oklahomachildcare.org



# 2020 State Fact Sheet OREGON

#### Children in Oregon



2018 2019 As of July 2020

#### Child Care Center Spaces



#### Family Child Care Spaces





childcareaware.org

# Child Care Programs

2018 2019 As of July 2020







#### CCR&R Services



# Child Care Quality



Child Care Center Fai

Family Child Care

#### <u>Contac</u>ts



http://triwou.org/projects/ccccrr



#### Children in Pennsylvania



846,372

Children with all parents in the workforce 565,161

Children at or near poverty level 325,820

# Child Care Spaces

2018 2019

2019 As of July 2020

#### Child Care Center Spaces



#### Family Child Care Spaces





childcareaware.org



Child Care Centers

Family Child Care





#### CCR&R Services



# Child Care Quality



Contacts



www.pacca.org



# 2020 State Fact Sheet RHODE ISLAND

#### Children in Rhode Island



### Child Care Spaces

2018 2019 As of July 2020

#### Child Care Center Spaces



#### Family Child Care Spaces





childcareaware.org

# Child Care Programs





# Child Care Affordability Cont'd % of Median Income Married Couple \$2,016 Full-Time Summer Child Care Center 8% per year

Family Child Care

**Child Care Center** 

Family Child Care

NR

**CCR&R** Services

Two Children

\$1,915

per year

\$21,121

per year

\$19,048

per year

7%

20%

18%

# Child Care Quality

% of Median Income -

28%

27%

74%

67%

Single Parent



Contacts



www.brightstars.org



# 2020 State Fact Sheet SOUTH