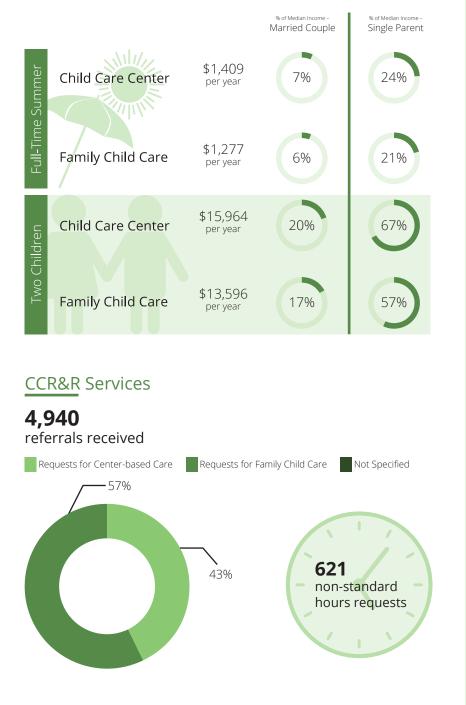

#### Children in Oklahoma

2018 2019 As of July 2020

Child Care Center Spaces

#### Family Child Care Spaces

childcareaware.org

# Child Care Programs

# Child Care Quality

Child Care Center Family

Family Child Care

#### Contacts

www.oklahomachildcare.org