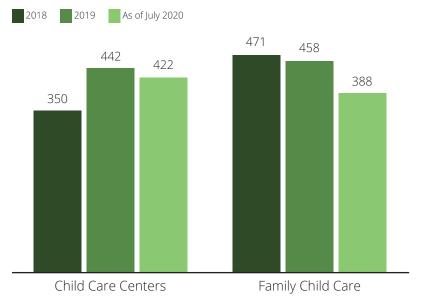

# Child Care Programs

# Child Care Affordability Cont'd % of Median Income Married Couple \$2,016 Full-Time Summer Child Care Center 8% per year

Family Child Care

**Child Care Center** 

Family Child Care

NR

**CCR&R** Services

Two Children

\$1,915

per year

\$21,121

per year

\$19,048

per year

7%

20%

18%

# Child Care Quality

% of Median Income -

28%

27%

74%

67%

Single Parent

Contacts

www.brightstars.org