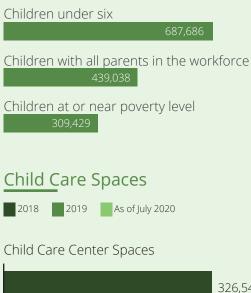

#### Children in Massachusetts

### Child Care Spaces

2018 2019 As of July 2020

#### Child Care Center Spaces

#### Family Child Care Spaces

childcareaware.org