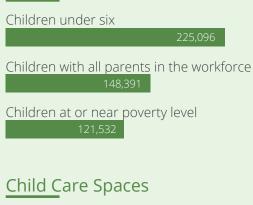

#### Children in Pennsylvania

846,372

Children with all parents in the workforce 565,161

Children at or near poverty level 325,820