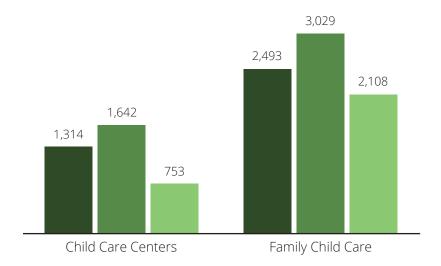

#### **Child Care Programs** 2018 2019 As of July 2020 2020 State Fact Sheet 2,237 ARIZONA Children in Arizona 589 Children under six NR NR NR NR Children with all parents in the workforce Child Care Centers Family Child Care Children at or near poverty level Child Care Affordability % of Median Income -% of Median Income -Single Parent Married Couple Child Care Spaces \$11,017 Child Care Center 13% 38% per year 2019 As of July 2020 2018 Infant Child Care Center Spaces \$7,509 Family Child Care 9% 26% per year 336,098 NR \$9,395 Child Care Center 11% 33% per year oddlei NR \$7,215 Family Child Care 9% 25% per year Family Child Care Spaces 3,854 \$8,881 11% 31% Child Care Center per year 4-year-old NR \$7,060 Family Child Care 8% 25% NR per year \$5,338 Child Care Center 8% 25% per year