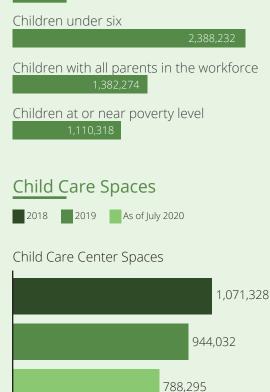

#### Children in Alabama

## Child Care Spaces

2018 2019 As of July 2020

#### Child Care Center Spaces

#### Family Child Care Spaces

childcareaware.org