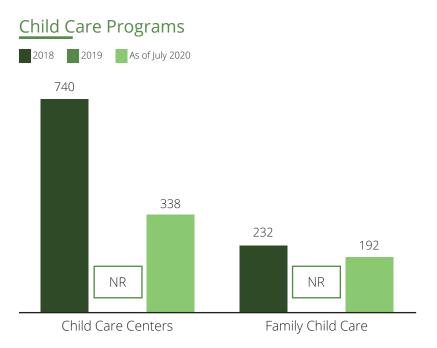

# **Child Care Programs**

2018 2019 As of July 2020

|                     |                   |    | % of Median Income –<br>Married Couple | % of Median Income -<br>Single Parent |
|---------------------|-------------------|----|----------------------------------------|---------------------------------------|
| Infant              | Child Care Center | NR | NR                                     | NR                                    |
|                     | Family Child Care | NR | NR                                     | NR                                    |
| Toddler             | Child Care Center | NR | NR                                     | NR                                    |
|                     | Family Child Care | NR | NR                                     | NR                                    |
| 4-year-old          | Child Care Center | NR | NR                                     | NR                                    |
|                     | Family Child Care | NR | NR                                     | NR                                    |
| Before/After School | Child Care Center | NR | NR                                     | NR                                    |
|                     | Family Child Care | NR | NR                                     | NR                                    |