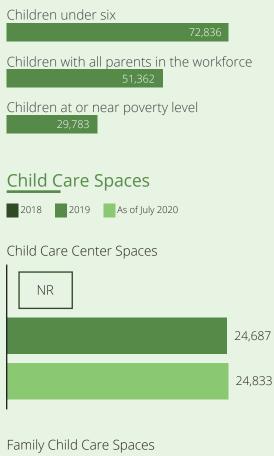

#### Children in Alabama

## Child Care Spaces

2018 2019 As of July 2020

#### Child Care Center Spaces

#### Family Child Care Spaces

childcareaware.org