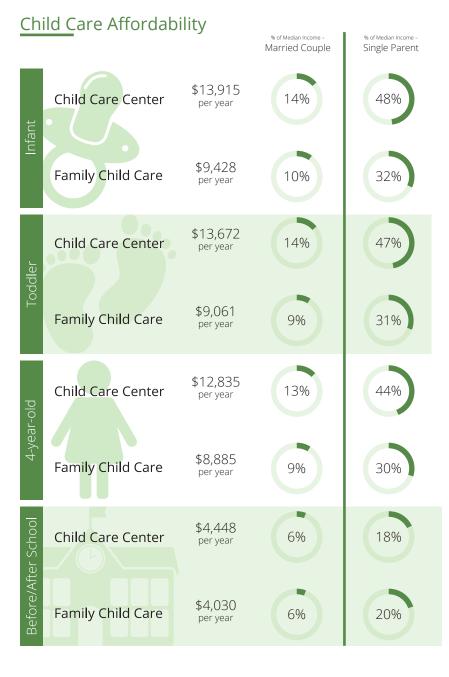

#### **Child Care Programs** 2018 2019 As of July 2020 2020 State Fact Sheet 2,237 ARIZONA Children in Arizona 589 Children under six NR NR NR NR Children with all parents in the workforce Child Care Centers Family Child Care Children at or near poverty level Child Care Affordability % of Median Income -% of Median Income -Single Parent Married Couple Child Care Spaces \$11,017 Child Care Center 13% 38% per year 2019 As of July 2020 2018 Infant Child Care Center Spaces \$7,509 Family Child Care 9% 26% per year 336,098 NR \$9,395 Child Care Center 11% 33% per year oddlei NR \$7,215 Family Child Care 9% 25% per year Family Child Care Spaces 3,854 \$8,881 11% 31% Child Care Center per year 4-year-old NR \$7,060 Family Child Care 8% 25% NR per year \$5,338 Child Care Center 8% 25% per year

childcareaware.org

Family Child Care

\$5,068

per year

8%

24%