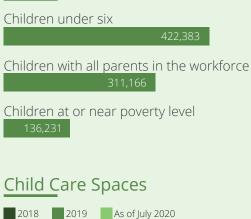

#### Children in Pennsylvania

846,372

Children with all parents in the workforce 565,161

Children at or near poverty level 325,820

## Child Care Spaces

2018 2019 As of July 2020