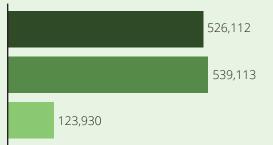

#### Children in North Dakota

#### Children in Ohio

Children at or near poverty level 370,875