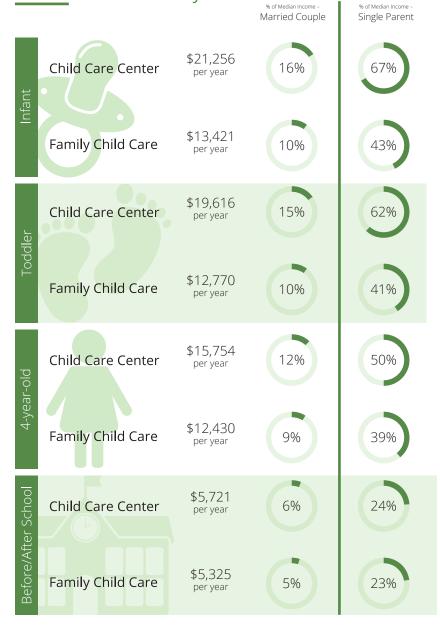

#### <u>Child Care Affordability Cont'd</u> \*of Median Income -Married Couple \*of Median Income -Single Parent