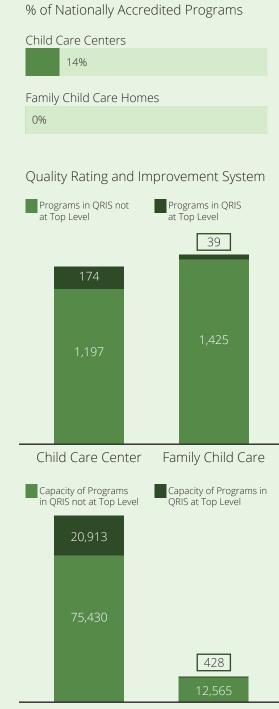

# Child Care Programs

# Child Care Quality

Child Care Center Family

Family Child Care