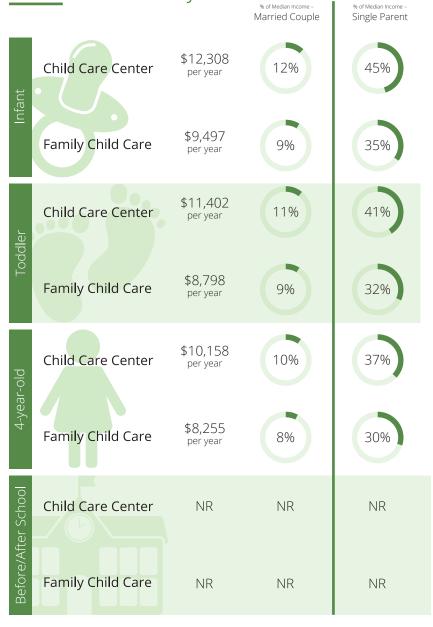

\$3,890

per year

NR

NR

7%

5%

7%

5%

NR

NR

28%

21%

26%

19%

NR

NR

Child Care Center

Family Child Care

Child Care Center

Family Child Care

Child Care Center

Family Child Care

oddler-

4-vear-old

3efore/After School