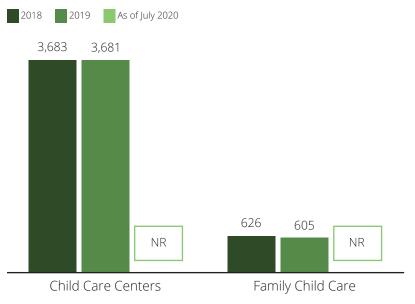

## Child Care Spaces

2018 2019 As of July 2020

#### Child Care Center Spaces

#### Family Child Care Spaces

childcareaware.org