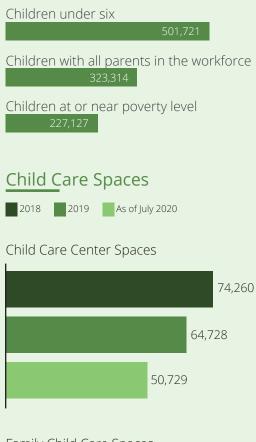

#### Children in Alabama

## Child Care Spaces

2018 2019 As of July 2020

#### Child Care Center Spaces