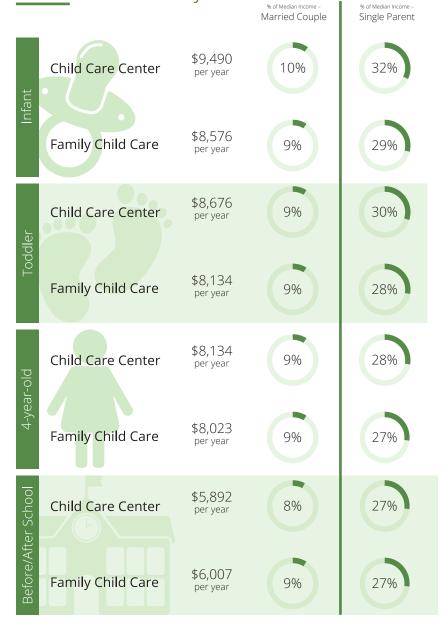

\$3,890

per year

NR

NR

7%

5%

7%

5%

NR

NR

28%

21%

26%

19%

NR

NR

Child Care Center

Family Child Care

Child Care Center

Family Child Care

Child Care Center

Family Child Care

oddler-

4-vear-old