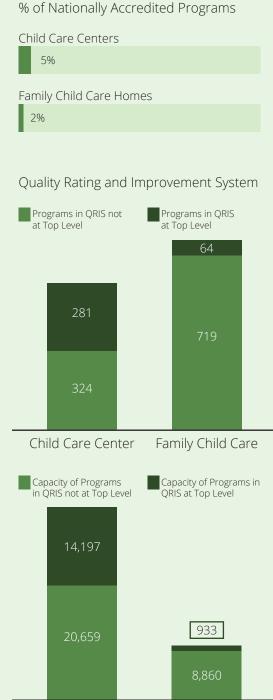

## Child Care Quality

% of Nationally Accredited Programs Child Care Centers 25% Family Child Care Homes 2%

Quality Rating and Improvement System

<u>Contacts</u>

www.211childcare.org