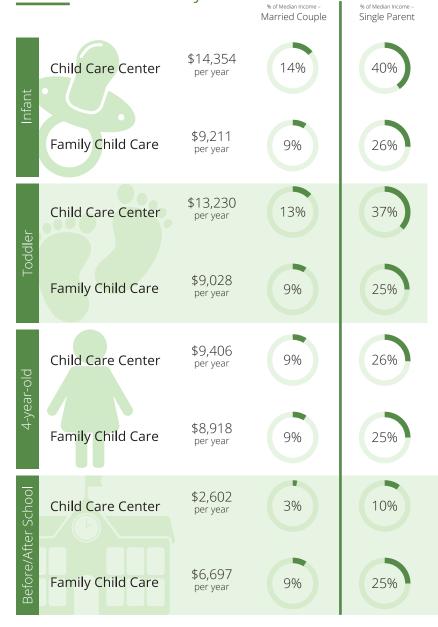

#### **Child Care Programs** 2018 2019 As of July 2020 2020 State Fact Sheet 2,237 ARIZONA Children in Arizona 589 Children under six NR NR NR NR Children with all parents in the workforce Child Care Centers Family Child Care Children at or near poverty level Child Care Affordability % of Median Income -% of Median Income -Single Parent Married Couple Child Care Spaces \$11,017 Child Care Center 13% 38% per year 2019 As of July 2020 2018 Infant Child Care Center Spaces \$7,509 Family Child Care 9% 26% per year 336,098 NR \$9,395 Child Care Center 11% 33% per year oddlei NR \$7,215 Family Child Care 9% 25% per year Family Child Care Spaces 3,854 \$8,881 11% 31% Child Care Center per year 4-year-old NR \$7,060 Family Child Care 8% 25% NR per year \$5,338 Child Care Center 8% 25% per year

childcareaware.org

Family Child Care

\$5,068

per year

8%

24%