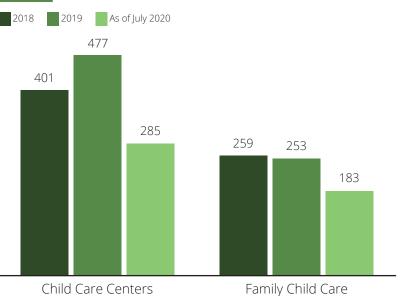

#### Children in Nevada

29,302

#### Family Child Care Spaces

childcareaware.org

### Child Care Programs

Contacts

www.childrenscabinet.org

Las Vegas Urban League

www.childcarelv.org