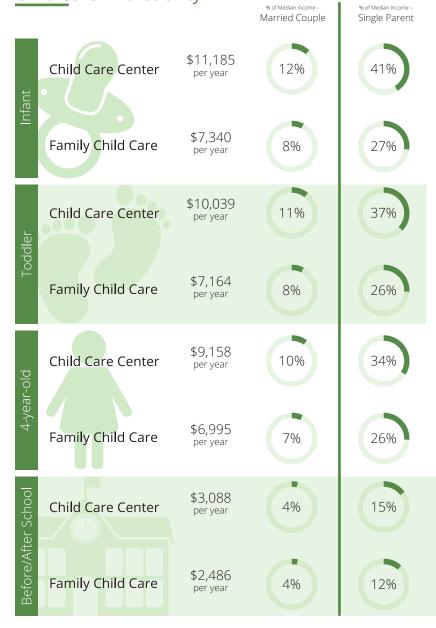

#### **Child Care Programs** 2018 2019 As of July 2020 2020 State Fact Sheet 2,237 ARIZONA Children in Arizona 589 Children under six NR NR NR NR Children with all parents in the workforce Child Care Centers Family Child Care Children at or near poverty level Child Care Affordability % of Median Income -% of Median Income -Single Parent Married Couple Child Care Spaces \$11,017 Child Care Center 13% 38% per year 2019 As of July 2020 2018 Infant Child Care Center Spaces \$7,509 Family Child Care 9% 26% per year 336,098 NR \$9,395 Child Care Center 11% 33% per year oddlei NR \$7,215 Family Child Care 9% 25% per year Family Child Care Spaces 3,854 \$8,881 11% 31% Child Care Center per year 4-year-old NR \$7,060 Family Child Care 8% 25% NR per year \$5,338 Child Care Center 8% 25% per year

childcareaware.org

Family Child Care

\$5,068

per year

8%

24%