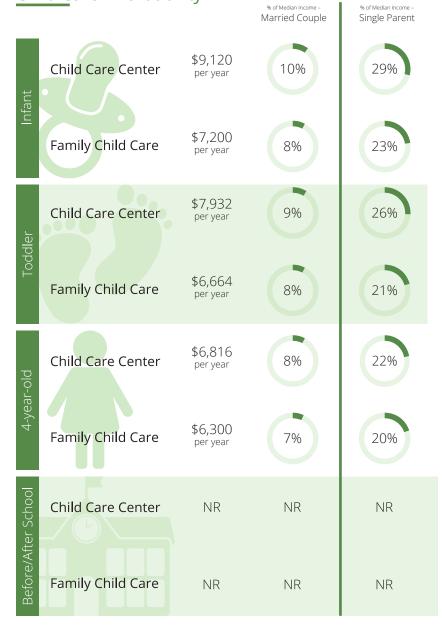

\$3,890

per year

NR

NR

7%

5%

7%

5%

NR

NR

28%

21%

26%

19%

NR

NR

Child Care Center

Family Child Care

Child Care Center

Family Child Care

Child Care Center

Family Child Care

oddler-

4-vear-old

3efore/After School