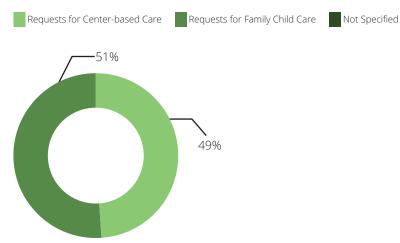

# 13,010 referrals received requests for Center-based Care requests for Family Child Care rot Specified rot Specified