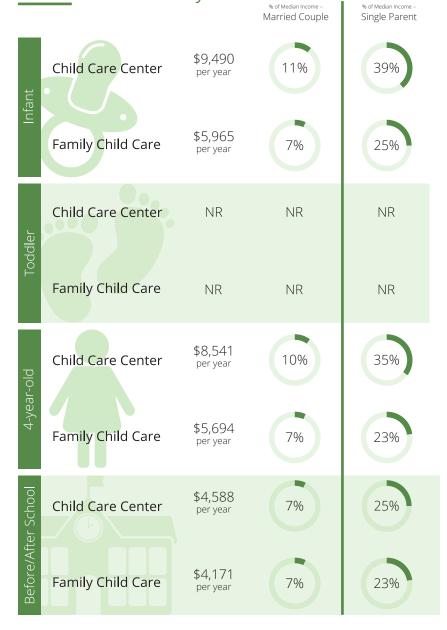

\$3,890

per year

NR

NR

7%

5%

7%

5%

NR

NR

28%

21%

26%

19%

NR

NR

Child Care Center

Family Child Care

Child Care Center

Family Child Care

Child Care Center

Family Child Care

oddler-

4-vear-old

3efore/After School