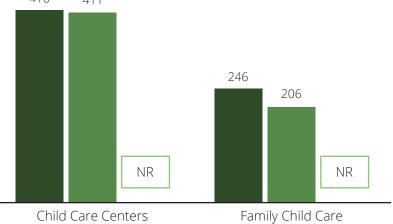

#### Child Care Center Spaces

#### Family Child Care Spaces

childcareaware.org

## Child Care Programs 2018 2019 As of July 2020 1,773