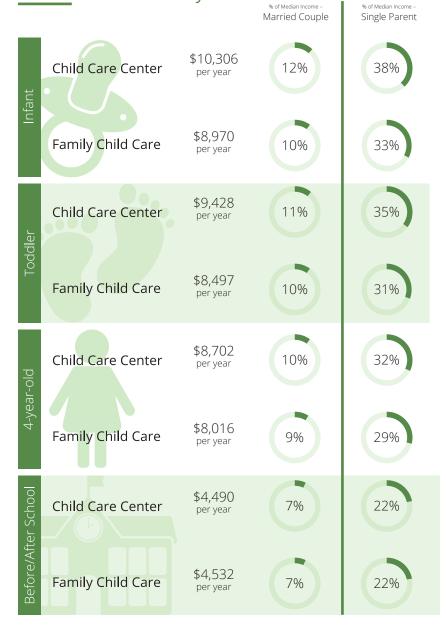

#### Children in Texas

#### Family Child Care Spaces

childcareaware.org

# Child Care Programs

#### CCR&R Services

# Child Care Quality

% of Nationally Accredited Programs

Child Care Centers

9% Family Child Care Homes 3%

Quality Rating and Improvement System

**1,643** total providers participating in QRIS

#### Contacts

www.hhs.texas.gov