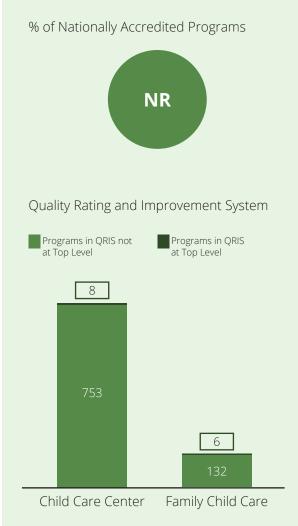

## Child Care Quality

% of Nationally Accredited Programs Child Care Centers 1% Family Child Care Homes <1% Quality Rating and Improvement System Programs in QRIS not Programs in QRIS at Top Level at Top Level Child Care Center Family Child Care Capacity of Programs in QRIS not at Top Level Capacity of Programs in QRIS at Top Level 119 Child Care Center Family Child Care