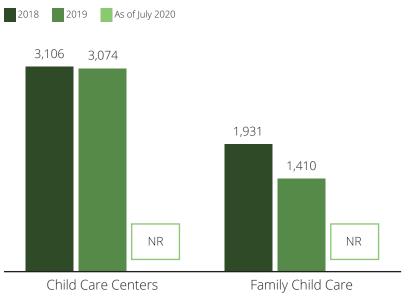

## Child Care Spaces

2018 2019 As of July 2020

#### Child Care Center Spaces

#### Family Child Care Spaces

childcareaware.org