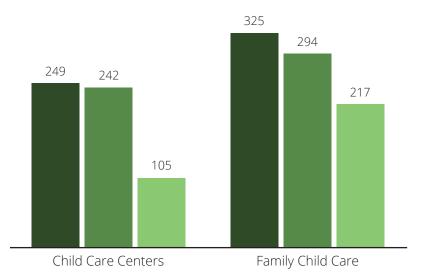

## Child Care Programs

2018 2019 As of July 2020

## Child Care Quality

Contacts

www.threadalaska.org

Family Child Care

Child Care Center