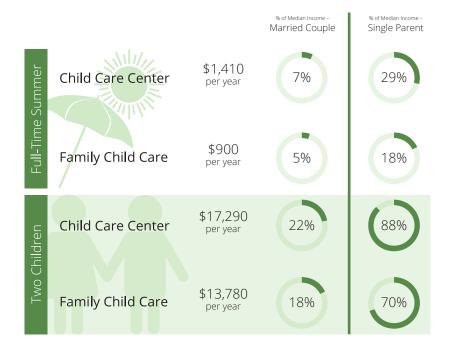

# Child Care Affordability Cont'd % of Median Income Married Couple \$2,016 Full-Time Summer Child Care Center 8% per year

Family Child Care

**Child Care Center** 

Family Child Care

NR

**CCR&R** Services

Two Children

\$1,915

per year

\$21,121

per year

\$19,048

per year

7%

20%

18%

# Child Care Quality

% of Median Income -

28%

27%

74%

67%

Single Parent

Contacts