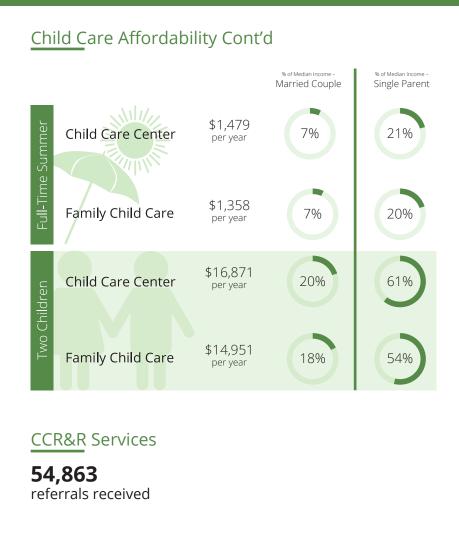

# Child Care Affordability Cont'd % of Median Income Married Couple \$2,016 Full-Time Summer Child Care Center 8% per year

Family Child Care

**Child Care Center** 

Family Child Care

NR

**CCR&R** Services

Two Children

\$1,915

per year

\$21,121

per year

\$19,048

per year

7%

20%

18%

# Child Care Quality

% of Median Income -

28%

27%

74%

67%

Single Parent

Contacts