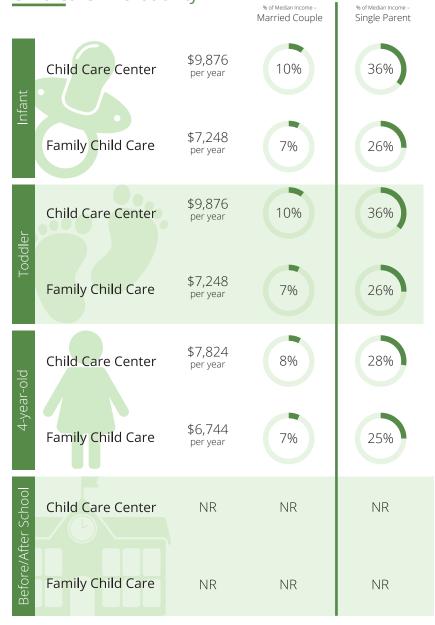

# **Child Care Programs**

2018 2019 As of July 2020

|                     |                   |    | % of Median Income –<br>Married Couple | % of Median Income -<br>Single Parent |
|---------------------|-------------------|----|----------------------------------------|---------------------------------------|
| Infant              | Child Care Center | NR | NR                                     | NR                                    |
|                     | Family Child Care | NR | NR                                     | NR                                    |
| Toddler             | Child Care Center | NR | NR                                     | NR                                    |
|                     | Family Child Care | NR | NR                                     | NR                                    |
| 4-year-old          | Child Care Center | NR | NR                                     | NR                                    |
|                     | Family Child Care | NR | NR                                     | NR                                    |
| Before/After School | Child Care Center | NR | NR                                     | NR                                    |
|                     | Family Child Care | NR | NR                                     | NR                                    |