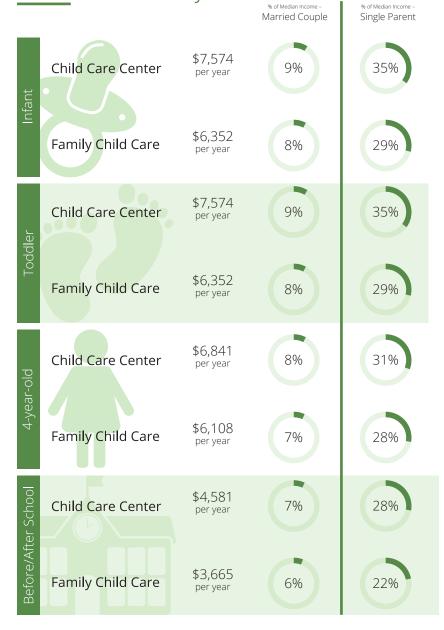

#### **Child Care Programs** 2018 2019 As of July 2020 2020 State Fact Sheet 2,237 ARIZONA Children in Arizona 589 Children under six NR NR NR NR Children with all parents in the workforce Child Care Centers Family Child Care Children at or near poverty level Child Care Affordability % of Median Income -% of Median Income -Single Parent Married Couple Child Care Spaces \$11,017 Child Care Center 13% 38% per year 2019 As of July 2020 2018 Infant Child Care Center Spaces \$7,509 Family Child Care 9% 26% per year 336,098 NR \$9,395 Child Care Center 11% 33% per year oddlei NR \$7,215 Family Child Care 9% 25% per year Family Child Care Spaces 3,854 \$8,881 11% 31% Child Care Center per year 4-year-old NR \$7,060 Family Child Care 8% 25% NR per year \$5,338 Child Care Center 8% 25% per year

childcareaware.org

Family Child Care

\$5,068

per year

8%

24%