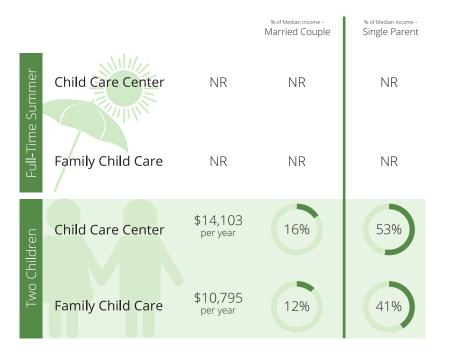

# Child Care Affordability Cont'd % of Median Income Married Couple \$2,016 Full-Time Summer Child Care Center 8% per year

Family Child Care

**Child Care Center** 

Family Child Care

NR

**CCR&R** Services

Two Children

\$1,915

per year

\$21,121

per year

\$19,048

per year

7%

20%

18%

# Child Care Quality

% of Median Income -

28%

27%

74%

67%

Single Parent

Contacts