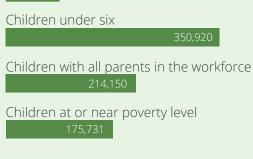

#### Children in Pennsylvania

846,372

Children with all parents in the workforce 565,161

Children at or near poverty level 325,820