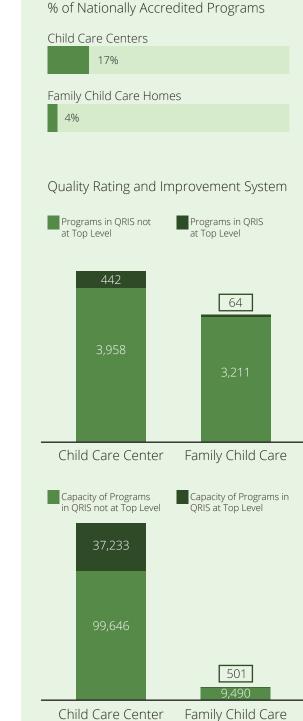

## Child Care Quality

% of Nationally Accredited Programs Child Care Centers 25% Family Child Care Homes 2%

Quality Rating and Improvement System

<u>Contacts</u>

www.211childcare.org