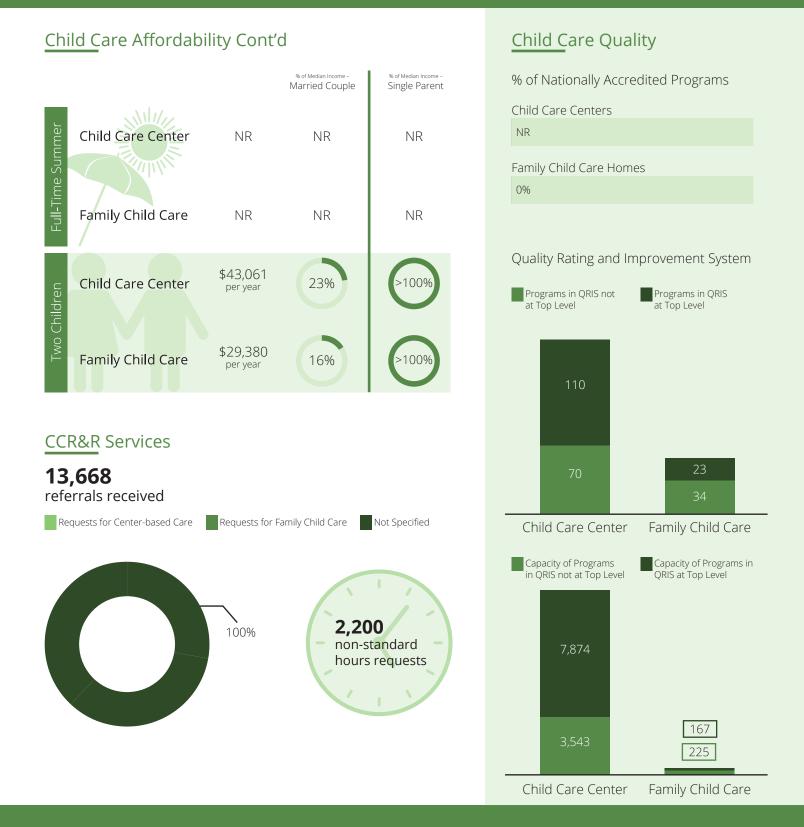

# Child Care Affordability Cont'd % of Median Income Married Couple \$2,016 Full-Time Summer Child Care Center 8% per year

Family Child Care

**Child Care Center** 

Family Child Care

NR

**CCR&R** Services

Two Children

\$1,915

per year

\$21,121

per year

\$19,048

per year

7%

20%

18%

# Child Care Quality

% of Median Income -

28%

27%

74%

67%

Single Parent

Contacts