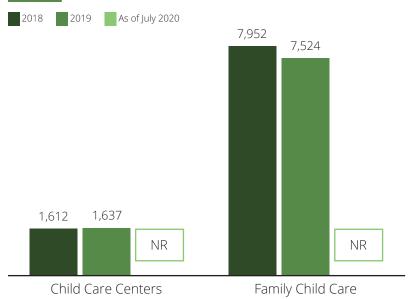

## Child Care Spaces

2018 2019 As of July 2020

#### Child Care Center Spaces

#### Family Child Care Spaces

childcareaware.org