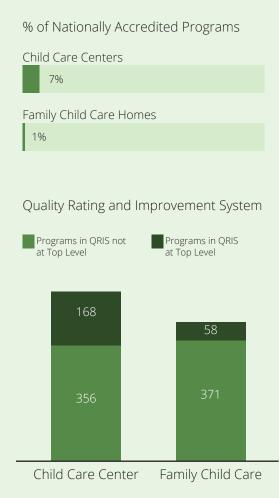

## Child Care Quality

% of Nationally Accredited Programs Child Care Centers 1% Family Child Care Homes <1% Quality Rating and Improvement System Programs in QRIS not Programs in QRIS at Top Level at Top Level Child Care Center Family Child Care Capacity of Programs in QRIS not at Top Level Capacity of Programs in QRIS at Top Level 119 Child Care Center Family Child Care