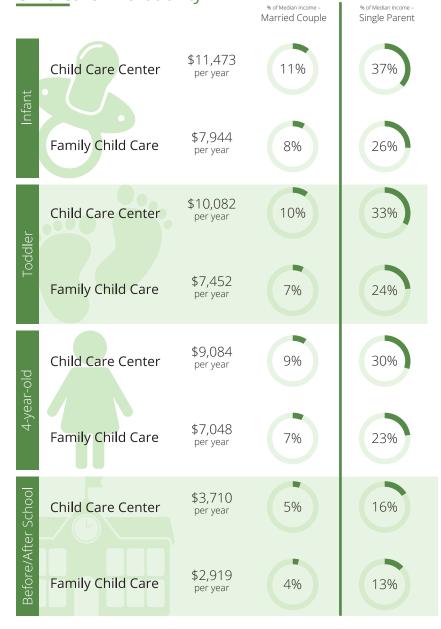

#### **Child Care Programs** 2018 2019 As of July 2020 2020 State Fact Sheet 2,237 ARIZONA Children in Arizona 589 Children under six NR NR NR NR Children with all parents in the workforce Child Care Centers Family Child Care Children at or near poverty level Child Care Affordability % of Median Income -% of Median Income -Single Parent Married Couple Child Care Spaces \$11,017 Child Care Center 13% 38% per year 2019 As of July 2020 2018 Infant Child Care Center Spaces \$7,509 Family Child Care 9% 26% per year 336,098 NR \$9,395 Child Care Center 11% 33% per year oddlei NR \$7,215 Family Child Care 9% 25% per year Family Child Care Spaces 3,854 \$8,881 11% 31% Child Care Center per year 4-year-old NR \$7,060 Family Child Care 8% 25% NR per year \$5,338 Child Care Center 8% 25% per year

childcareaware.org

Family Child Care

\$5,068

per year

8%

24%