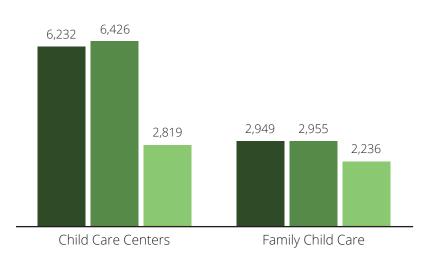

e Spaces





childcareaware.org

# <u>Child Care Programs</u>







# <u>Child Care Affordability Cont'd</u>



## Child Care Quality

% of Nationally Accredited Programs Child Care Centers 1% Family Child Care Homes <1% Quality Rating and Improvement System Programs in QRIS not Programs in QRIS at Top Level at Top Level Child Care Center Family Child Care Capacity of Programs in QRIS not at Top Level Capacity of Programs in QRIS at Top Level 119 Child Care Center Family Child Care

<u>Contacts</u>



www.ndchildcare.org



#### Children in Ohio



Children at or near poverty level 370,875

# <u>Child Care Spaces</u>

2018 2019 As of July 2020

#### Child Care Center Spaces



#### Family Child Care Spaces





childcareaware.org

# <u>Child Care Programs</u>

2018 2019 As of July 2020







Contacts



www.occrra.org



#### Children in Oklahoma



2018 2019 As of July 2020

Child Care Center Spaces



#### Family Child Care Spaces





childcareaware.org

# Child Care Programs







# Child Care Quality



Child Care Center Family

Family Child Care

#### Contacts



www.oklahomachildcare.org



# 2020 State Fact Sheet OREGON

#### Children in Oregon



2018 2019 As of July 2020

#### Child Care Center Spaces



#### Family Child Care Spaces





childcareaware.org

# Child Care Programs

2018 2019 As of July 2020







#### CCR&R Services



# Child Care Quality



Child Care Center Fai

Family Child Care

#### <u>Contac</u>ts



http://triwou.org/projects/ccccrr



#### Children in Pennsylvania



846,372

Children with all parents in the workforce 565,161

Childre