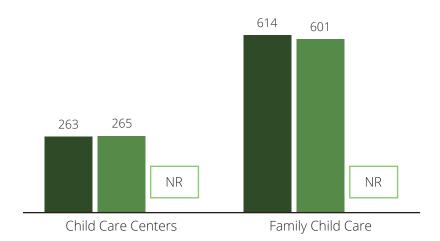

#### Children in Tennessee

2018 2019 As of July 2020

Child Care Center Spaces

Family Child Care Spaces

childcareaware.org

# Child Care Programs