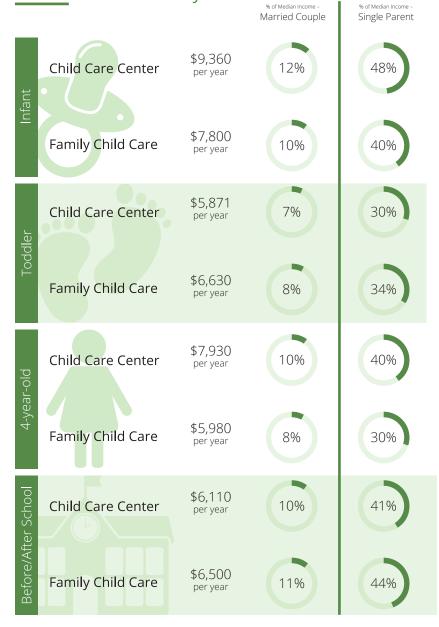

#### **Child Care Programs** 2018 2019 As of July 2020 2020 State Fact Sheet 2,237 ARIZONA Children in Arizona 589 Children under six NR NR NR NR Children with all parents in the workforce Child Care Centers Family Child Care Children at or near poverty level Child Care Affordability % of Median Income -% of Median Income -Single Parent Married Couple Child Care Spaces \$11,017 Child Care Center 13% 38% per year 2019 As of July 2020 2018 Infant Child Care Center Spaces \$7,509 Family Child Care 9% 26% per year 336,098 NR \$9,395 Child Care Center 11% 33% per year oddlei NR \$7,215 Family Child Care 9% 25% per year Family Child Care Spaces 3,854 \$8,881 11% 31% Child Care Center per year 4-year-old NR \$7,060 Family Child Care 8% 25% NR per year \$5,338 Child Care Center 8% 25% per year

childcareaware.org

Family Child Care

\$5,068

per year

8%

24%