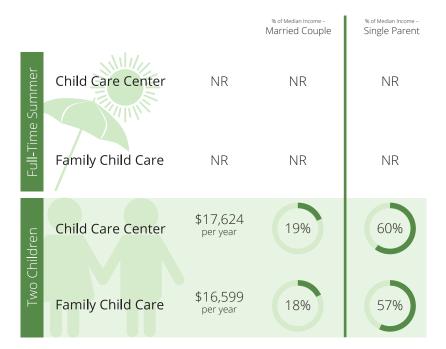

# Child Care Affordability Cont'd % of Median Income Married Couple \$2,016 Full-Time Summer Child Care Center 8% per year

Family Child Care

**Child Care Center** 

Family Child Care

NR

**CCR&R** Services

Two Children

\$1,915

per year

\$21,121

per year

\$19,048

per year

7%

20%

18%

# Child Care Quality

% of Median Income -

28%

27%

74%

67%

Single Parent

Contacts