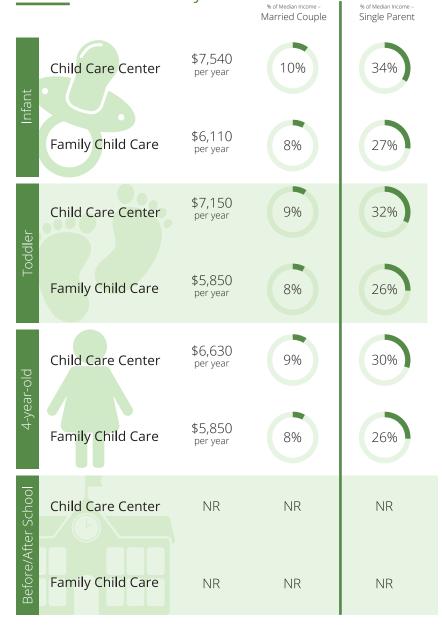

\$3,890

per year

NR

NR

7%

5%

7%

5%

NR

NR

28%

21%

26%

19%

NR

NR

Child Care Center

Family Child Care

Child Care Center

Family Child Care

Child Care Center

Family Child Care

oddler-

4-vear-old

3efore/After School