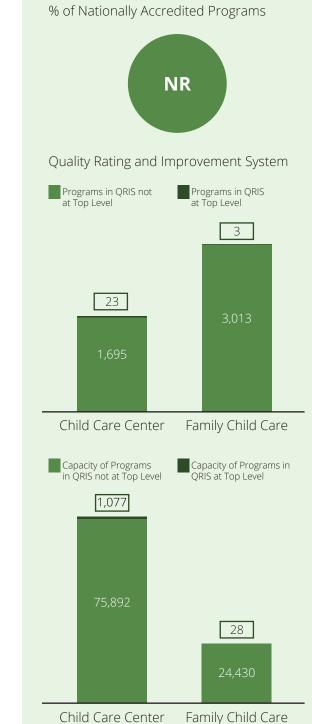

ces



#### Family Child Care Spaces





childcareaware.org

# Child Care Programs







#### CCR&R Services

**13,474** referrals received

# Child Care Quality



Contacts



www.earlycaremaine.org



#### Children in Maryland



# Child Care Spaces

2018 2019 As of July 2020

Child Care Center Spaces



#### Family Child Care Spaces





childcareaware.org

# Child Care Programs









### Child Care Quality



Child Care Center Family Child Care

#### Contacts





childcareaware.org

www.marylandfamilynetwork.org

# 2020 State Fact Sheet MASSACHUSETTS

#### Children in Massachusetts



### Child Care Spaces

2018 2019 As of July 2020

#### Child Care Center Spaces



#### Family Child Care Spaces





childcareaware.org

# <u>Child Care Programs</u>









# Child Care Quality



#### Contacts

26% -





#### Children in Michigan





#### Family Child Care Spaces





childcareaware.org

# Child Care Programs







# Child Care Quality

% of Nationally Accredited Programs Child Care Centers 3% Family Child Care Homes <1% Quality Rating and Improvement System Programs in QRIS not Programs in QRIS at Top Level at Top Level 230 63 Child Care Center Family Child Care Capacity of Programs Capacity of Programs in in QRIS not at Top Level QRIS at Top Level 155,222 607 14.0 Child Care Center Family Child Care

#### <u>Contacts</u>



www.greatstarttoquality.org



#### Children in Minnesota



Child Care Center Spaces



#### Family Child Care Spaces





childcareaware.org

# Child Care Programs







<u>Contacts</u>



https://www.childcareawaremn.org/



#### Chil