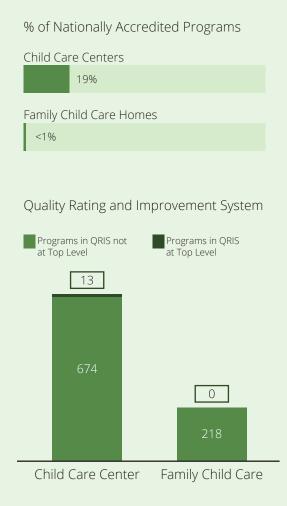

# Child Care Quality

% of Nationally Accredited Programs Child Care Centers 3% Family Child Care Homes <1% Quality Rating and Improvement System Programs in QRIS not Programs in QRIS at Top Level at Top Level 230 63 Child Care Center Family Child Care Capacity of Programs Capacity of Programs in in QRIS not at Top Level QRIS at Top Level 155,222 607 14.0 Child Care Center Family Child Care