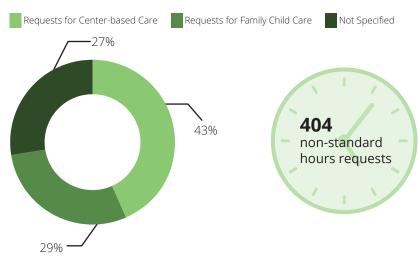

# 13,010 referrals received requests for Center-based Care requests for Family Child Care rot Specified rot Specified

# Requests for Family Child Care Not Specified