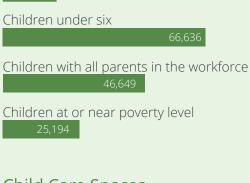

#### **Child Care Programs** 2018 2019 As of July 2020 2020 State Fact Sheet 2,237 ARIZONA Children in Arizona 589 Children under six NR NR NR NR Children with all parents in the workforce Child Care Centers Family Child Care Children at or near poverty level Child Care Affordability % of Median Income -% of Median Income -Single Parent Married Couple Child Care Spaces \$11,017 Child Care Center 13% 38% per year 2019 As of July 2020 2018 Infant Child Care Center Spaces \$7,509 Family Child Care 9% 26% per year 336,098 NR \$9,395 Child Care Center 11% 33% per year oddlei NR \$7,215 Family Child Care 9% 25% per year Family Child Care Spaces 3,854 \$8,881 11% 31% Child Care Center per year 4-year-old NR \$7,060 Family Child Care 8% 25% NR per year \$5,338 Child Care Center 8% 25% per year