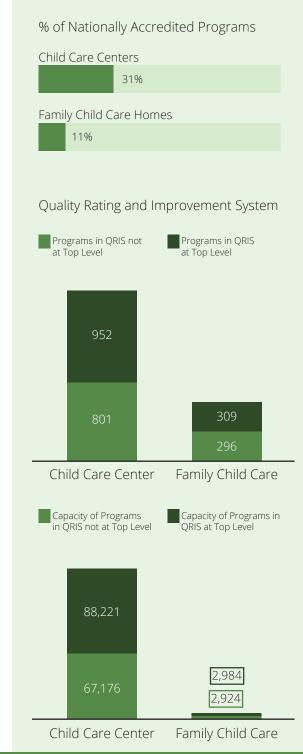

are Capacity of Programs Capacity of Programs in in QRIS not at Top Level QRIS at Top Level 6,575 189 4,827

Child Care Center Family Child Care





www.sc-ccrr.org



# 2020 State Fact Sheet SOUTH DAKOTA

#### Children in South Dakota







childcareaware.org

# Child Care Programs

2018 2019 As of July 2020







# CCR&R Services

# **834** referrals received



# Child Care Quality

% of Nationally Accredited Programs

Child Care Centers

1%

0%

Family Child Care Homes

Quality Rating and Improvement System



#### Contacts



www.helplinecenter.org



#### Children in Tennessee



2018 2019 As of July 2020

Child Care Center Spaces



Family Child Care Spaces





childcareaware.org

# Child Care Programs







# Requests for Family Child Care Not Specified

# Child Care Quality



#### <u>Contacts</u>



https://www.tnccrr.org/



# 2020 State Fact Sheet **TEXAS**

#### Children in Texas



#### Family Child Care Spaces





childcareaware.org

# Child Care Programs







#### CCR&R Services



# Child Care Quality

% of Nationally Accredited Programs

Child Care Centers

9% Family Child Care Homes 3%

Quality Rating and Improvement System

**1,643** total providers participating in QRIS

#### Contacts



www.hhs.texas.gov



#### Children in Utah



#### Child Care Center Spaces



#### Family Child Care Spaces





childcareaware.org

# Child Care Programs

2018 2019 As of July 2020







#### CCR&R Services



# Child Care Quality



Child Care Center

Family Child Care

#### <u>Contacts</u>



www.careaboutchildcare.utah.gov



#### Children in Vermont



#