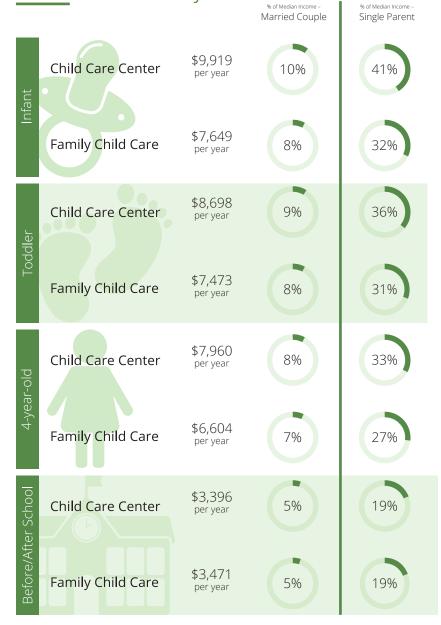

\$3,890

per year

NR

NR

7%

5%

7%

5%

NR

NR

28%

21%

26%

19%

NR

NR

Child Care Center

Family Child Care

Child Care Center

Family Child Care

Child Care Center

Family Child Care

oddler-

4-vear-old

3efore/After School