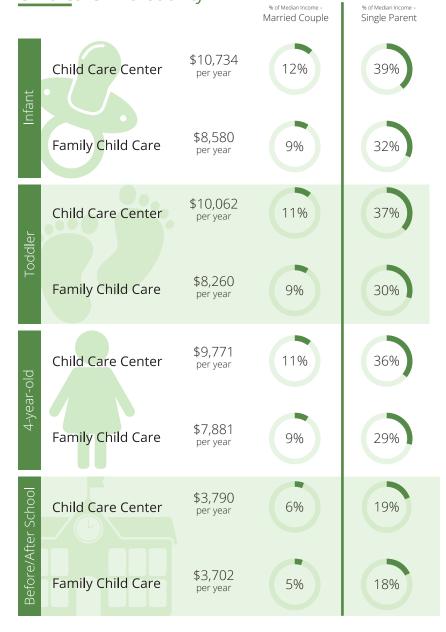

# **Child Care Programs**

2018 2019 As of July 2020

|                     |                   |    | % of Median Income –<br>Married Couple | % of Median Income -<br>Single Parent |
|---------------------|-------------------|----|----------------------------------------|---------------------------------------|
| Infant              | Child Care Center | NR | NR                                     | NR                                    |
|                     | Family Child Care | NR | NR                                     | NR                                    |
| Toddler             | Child Care Center | NR | NR                                     | NR                                    |
|                     | Family Child Care | NR | NR                                     | NR                                    |
| 4-year-old          | Child Care Center | NR | NR                                     | NR                                    |
|                     | Family Child Care | NR | NR                                     | NR                                    |
| Before/After School | Child Care Center | NR | NR                                     | NR                                    |
|                     | Family Child Care | NR | NR                                     | NR                                    |