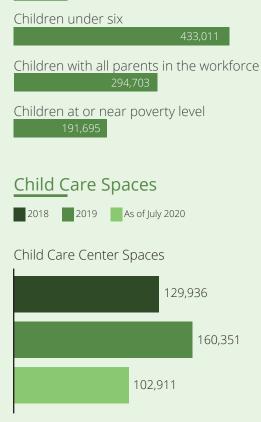

#### Children in Alabama

## Child Care Spaces

2018 2019 As of July 2020

#### Child Care Center Spaces

#### Family Child Care Spaces

childcareaware.org