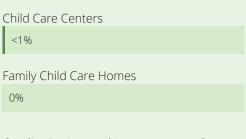

## Child Care Quality

% of Nationally Accredited Programs

#### Quality Rating and Improvement System