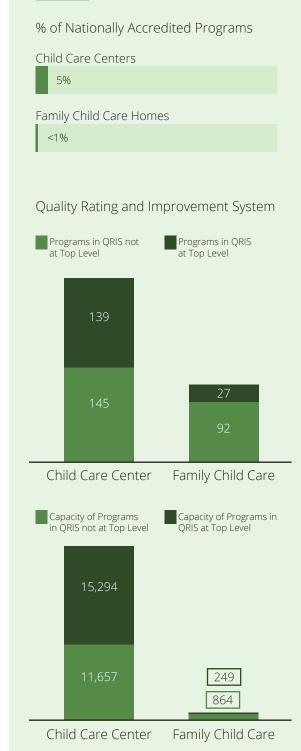

# Child Care Quality

% of Nationally Accredited Programs Child Care Centers 3% Family Child Care Homes <1% Quality Rating and Improvement System Programs in QRIS not Programs in QRIS at Top Level at Top Level 230 63 Child Care Center Family Child Care Capacity of Programs Capacity of Programs in in QRIS not at Top Level QRIS at Top Level 155,222 607 14.0 Child Care Center Family Child Care