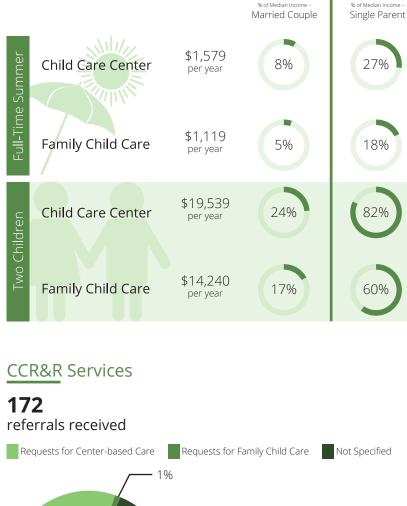

#### Children in Tennessee

2018 2019 As of July 2020

Child Care Center Spaces

Family Child Care Spaces

childcareaware.org

# Child Care Programs

# Requests for Family Child Care Not Specified