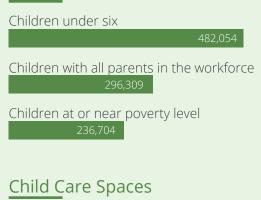

#### Children in Ohio

Children at or near poverty level 370,875

#### Children in Pennsylvania

846,372

Children with all parents in the workforce 565,161

Children at or near poverty level 325,820