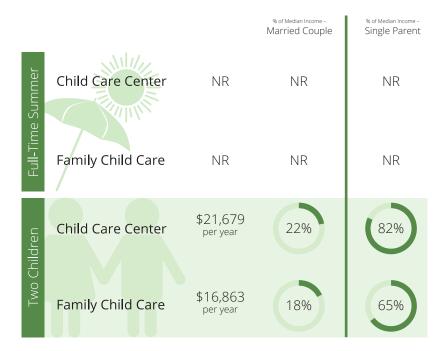

# Child Care Affordability Cont'd % of Median Income Married Couple \$2,016 Full-Time Summer Child Care Center 8% per year

Family Child Care

**Child Care Center** 

Family Child Care

NR

**CCR&R** Services

Two Children

\$1,915

per year

\$21,121

per year

\$19,048

per year

7%

20%

18%

# Child Care Quality

% of Median Income -

28%

27%

74%

67%

Single Parent

Contacts