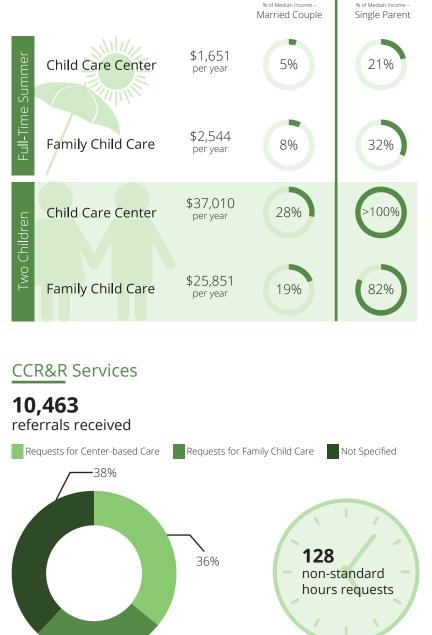

## Child Care Center Spaces



#### Family Child Care Spaces





childcareaware.org

# Child Care Programs







#### CCR&R Services

**13,474** referrals received

# Child Care Quality



Contacts



www.earlycaremaine.org



#### Children in Maryland



# Child Care Spaces

2018 2019 As of July 2020

Child Care Center Spaces



#### Family Child Care Spaces





childcareaware.org

# Child Care Programs









### Child Care Quality



Child Care Center Family Child Care

#### Contacts





childcareaware.org

www.marylandfamilynetwork.org

# 2020 State Fact Sheet MASSACHUSETTS

#### Children in Massachusetts



### Child Care Spaces

2018 2019 As of July 2020

#### Child Care Center Spaces



#### Family Child Care Spaces





childcareaware.org

# <u>Child Care Programs</u>









# Child Care Quality



#### Contacts

26% -





#### Children in Michigan





#### Family Child Care Spaces





childcareaware.org

# Child Care Programs







# Child Care Quality

% of Nationally Accredited Programs Child Care Centers 3% Family Child Care Homes <1% Quality Rating and Improvement System Programs in QRIS not Programs in QRIS at Top Level at Top Level 230 63 Child Care Center Family Child Care Capacity of Programs Capacity of Programs in in QRIS not at Top Level QRIS at Top Level 155,222 607 14.0 Child Care Center Family Child Care

#### <u>Contacts</u>



www.greatstarttoquality.org



#### Children in Minnesota



Child Care Center Spaces



#### Family Child Care Spaces





childcareaware.org

# Child Care Programs







<u>Contacts</u>



https://www.childcarea