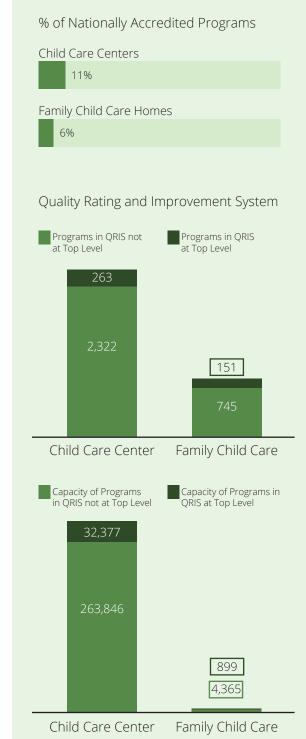

hildcare.org



#### Children in Delaware



## Child Care Spaces

2018 2019 As of July 2020

#### Child Care Center Spaces



#### Family Child Care Spaces





childcareaware.org

## Child Care Programs

2018 2019 As of July 2020







### CCR&R Services

#### 883 referrals received



## Child Care Quality



#### <u>Contacts</u>



www.cffde.org



#### Children in Florida



#### Family Child Care Spaces



722,894



childcareaware.org

## Child Care Programs







## Child Care Quality



#### <u>Contacts</u>



www.floridaearlylearning.com



#### Children in Georgia



## Child Care Spaces

2018 2019 As of July 2020

#### Child Care Center Spaces



#### Family Child Care Spaces





childcareaware.org

## Child Care Programs







#### CCR&R Services



## Child Care Quality



#### Contacts



www.gaccrra.org



#### Children in Hawaii



2018 2019 As of July 2020

#### Child Care Center Spaces



#### Family Child Care Spaces





childcareaware.org

## Child Care Programs



\*Data based on number of licensed providers reporting openings as of July 2020. Does not represent all licensed providers.





## CCR&R Services

## **17,649** referrals received



## Child Care Quality

% of Nationally Accredited Programs Child Care Centers 33% Family Child Care Homes 2%

Quality Rating and Improvement System



Contacts





#### Children in Idaho



2018 2019 As of July 2020

#### Child Care Center Spaces



#### Family Child Care Spaces





childcareaware.org

## <u>Child C</u>are Programs

2018 2019 As of July 2020







#### CCR&R Services



## Child Care Qua