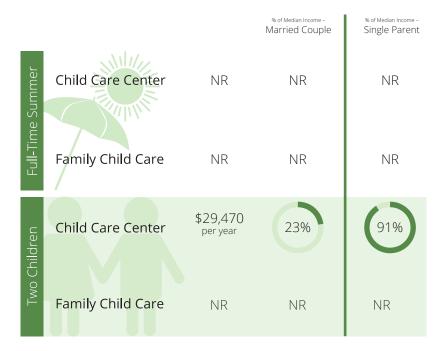

# **Child Care Programs**

2018 2019 As of July 2020

|                     |                   |    | % of Median Income –<br>Married Couple | % of Median Income -<br>Single Parent |
|---------------------|-------------------|----|----------------------------------------|---------------------------------------|
| Infant              | Child Care Center | NR | NR                                     | NR                                    |
|                     | Family Child Care | NR | NR                                     | NR                                    |
| Toddler             | Child Care Center | NR | NR                                     | NR                                    |
|                     | Family Child Care | NR | NR                                     | NR                                    |
| 4-year-old          | Child Care Center | NR | NR                                     | NR                                    |
|                     | Family Child Care | NR | NR                                     | NR                                    |
| Before/After School | Child Care Center | NR | NR                                     | NR                                    |
|                     | Family Child Care | NR | NR                                     | NR                                    |