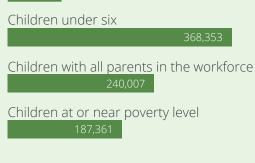

Number represents a point in time data pull (7/15/20). Since March 2020, lowa has seen a peak closure of ~65% of licensed child care centers. As of 9/28/2020, programs have re-stabilized and less than 5% remain closed at this time.





## Child Care Quality



#### Contacts



www.iowaccrr.org







#### CCR&R Services



## Child Care Quality



#### Contacts



https://www.ks.childcareaware.org/



### Children in Kentucky



2018 2019 As of July 2020

#### Child Care Center Spaces



Family Child Care Spaces





childcareaware.org

## Child Care Programs







#### CCR&R Services



## Child Care Quality % of Nationally Accredited Programs



Quality Rating and Improvement System



#### Contacts





ww.childcareawareky.org/child-care-aware-of-kentucky

#### Children in Louisiana



## Child Care Spaces

2018 2019 As of July 2020

#### Child Care Center Spaces



#### Family Child Care Spaces





childcareaware.org

## Child Care Programs









#### CCR&R Services



## Child Care Quality

% of Nationally Accredited Programs



#### Quality Rating and Improvement System



#### <u>Contacts</u>



https://www.louisianabelieves.com/



#### Children in Maine



# Child Care Spaces

2018 2019 As of July 2020

#### Child Care Center Spaces



#### Family Child Care Spaces





childcareaware.org

# Child Care Programs







#### CCR&R Services

**13,474** referrals received

# Child Care Quality



Contacts



www.earlycaremaine.org



#### Children in Maryland



# Child Care Spaces

2018 2019 As of July 2020

Child Care Center Spaces



#### Family Child Care Spa