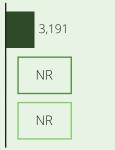

#### Children in Pennsylvania

846,372

Children with all parents in the workforce 565,161

Children at or near poverty level 325,820