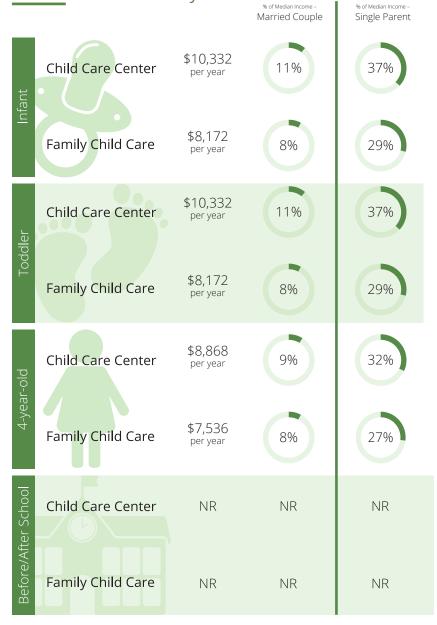

# **Child Care Programs**

2018 2019 As of July 2020

|                     |                   |    | % of Median Income –<br>Married Couple | % of Median Income -<br>Single Parent |
|---------------------|-------------------|----|----------------------------------------|---------------------------------------|
| Infant              | Child Care Center | NR | NR                                     | NR                                    |
|                     | Family Child Care | NR | NR                                     | NR                                    |
| Toddler             | Child Care Center | NR | NR                                     | NR                                    |
|                     | Family Child Care | NR | NR                                     | NR                                    |
| 4-year-old          | Child Care Center | NR | NR                                     | NR                                    |
|                     | Family Child Care | NR | NR                                     | NR                                    |
| Before/After School | Child Care Center | NR | NR                                     | NR                                    |
|                     | Family Child Care | NR | NR                                     | NR                                    |