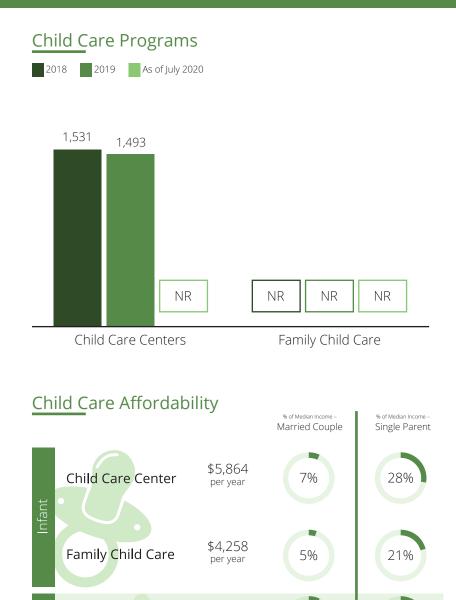

# Child Care Quality

% of Nationally Accredited Programs Child Care Centers 3% Family Child Care Homes <1% Quality Rating and Improvement System Programs in QRIS not Programs in QRIS at Top Level at Top Level 230 63 Child Care Center Family Child Care Capacity of Programs Capacity of Programs in in QRIS not at Top Level QRIS at Top Level 155,222 607 14.0 Child Care Center Family Child Care

#### <u>Contacts</u>



www.greatstarttoquality.org



#### Children in Minnesota



Child Care Center Spaces



#### Family Child Care Spaces





childcareaware.org

# Child Care Programs







<u>Contacts</u>



https://www.childcareawaremn.org/



#### Children in Mississippi



2018 2019 As of July 2020

#### Child Care Center Spaces



#### Family Child Care Spaces





childcareaware.org



\$5,864

per year

\$4,251

per year

\$5,375

per year

\$3,890

per year

NR

NR

7%

5%

7%

5%

NR

NR

28%

21%

26%

19%

NR

NR

Child Care Center

Family Child Care

Child Care Center

Family Child Care

Child Care Center

Family Child Care

oddler-

4-vear-old

3efore/After School



#### CCR&R Services



# Child Care Quality



#### <u>Contacts</u>



www.msdh.ms.gov



#### Children in Missouri



#### Family Child Care Spaces





childcareaware.org

# Child Care Programs







#### CCR&R Services

# 13,010 referrals received requests for Center-based Care requests for Family Child Care rot Specified rot Specified

# Child Care Quality



Contacts





# 2020 State Fact Sheet **MONTANA**

#### Children in Montana



# Child Care Spaces

2018 2019 As of July 2020

#### Child