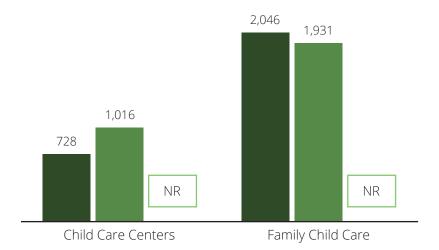

## Child Care Quality

% of Nationally Accredited Programs Child Care Centers 1% Family Child Care Homes <1% Quality Rating and Improvement System Programs in QRIS not Programs in QRIS at Top Level at Top Level Child Care Center Family Child Care Capacity of Programs in QRIS not at Top Level Capacity of Programs in QRIS at Top Level 119 Child Care Center Family Child Care