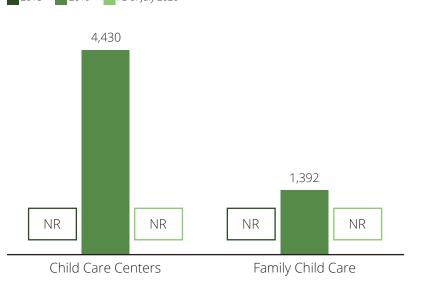

#### **Child Care Programs** 2018 2019 As of July 2020 2020 State Fact Sheet 2,237 ARIZONA Children in Arizona 589 Children under six NR NR NR NR Children with all parents in the workforce Child Care Centers Family Child Care Children at or near poverty level Child Care Affordability % of Median Income -% of Median Income -Single Parent Married Couple Child Care Spaces \$11,017 Child Care Center 13% 38% per year 2019 As of July 2020 2018 Infant Child Care Center Spaces \$7,509 Family Child Care 9% 26% per year 336,098 NR \$9,395 Child Care Center 11% 33% per year oddlei NR \$7,215 Family Child Care 9% 25% per year Family Child Care Spaces 3,854 \$8,881 11% 31% Child Care Center per year 4-year-old NR \$7,060 Family Child Care 8% 25% NR per year \$5,338 Child Care Center 8% 25% per year

childcareaware.org

Family Child Care

\$5,068

per year

8%

24%