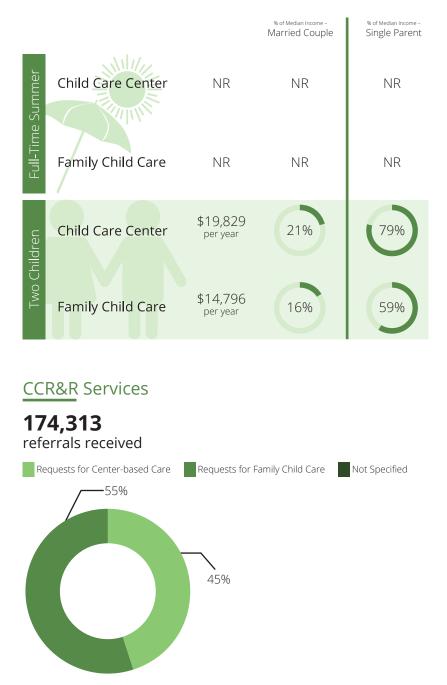

# Child Care Affordability Cont'd % of Median Income Married Couple \$2,016 Full-Time Summer Child Care Center 8% per year

Family Child Care

**Child Care Center** 

Family Child Care

NR

**CCR&R** Services

Two Children

\$1,915

per year

\$21,121

per year

\$19,048

per year

7%

20%

18%

# Child Care Quality

% of Median Income -

28%

27%

74%

67%

Single Parent

Contacts