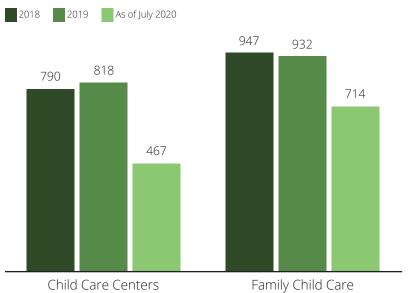

## Child Care Spaces

2018 2019 As of July 2020

#### Child Care Center Spaces

#### Family Child Care Spaces

childcareaware.org