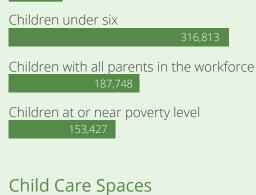

#### Children in Ohio

Children at or near poverty level 370,875

# <u>Child Care Spaces</u>

2018 2019 As of July 2020