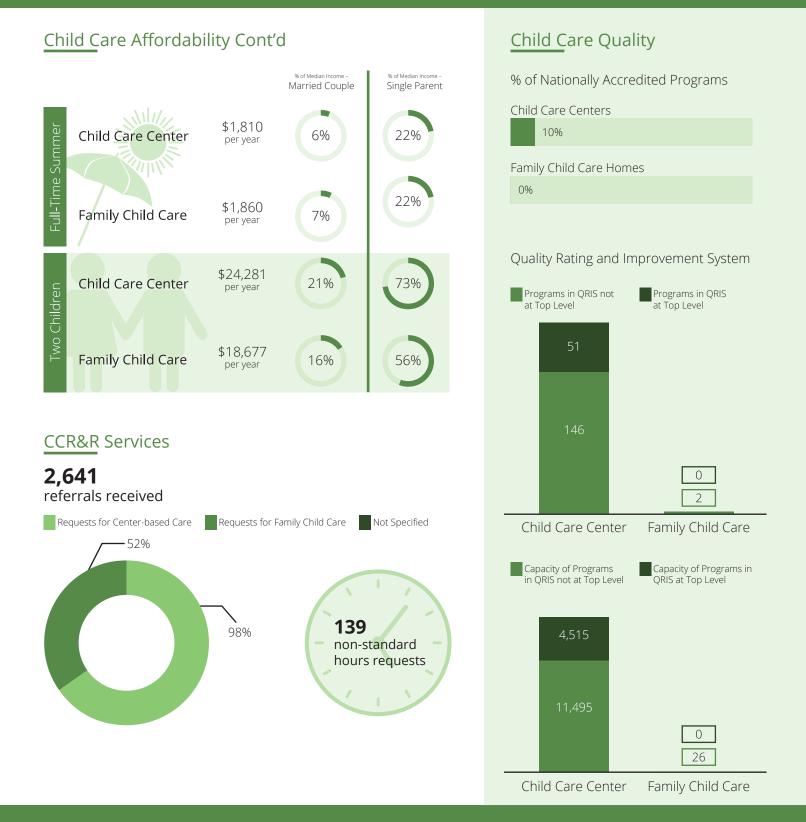

#### <u>Child Care Affordability Cont'd</u> \*of Median Income -Married Couple \*of Median Income -Single Parent

## CCR&R Services

#### **174,656** referrals received

## Child Care Quality