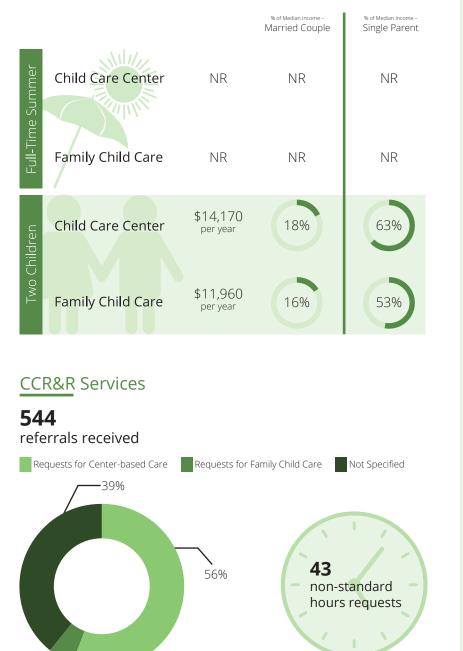

# Child Care Affordability Cont'd % of Median Income Married Couple \$2,016 Full-Time Summer Child Care Center 8% per year

Family Child Care

**Child Care Center** 

Family Child Care

NR

**CCR&R** Services

Two Children

\$1,915

per year

\$21,121

per year

\$19,048

per year

7%

20%

18%

# Child Care Quality

% of Median Income -

28%

27%

74%

67%

Single Parent

Contacts