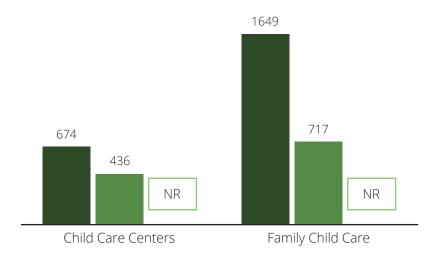

# Child Care Quality



Contacts



vww.dcf.vermont.gov



### Children in Virginia



# Child Care Spaces

2018 2019 As of July 2020

#### Child Care Center Spaces



#### Family Child Care Spaces





childcareaware.org

# Child Care Programs







#### CCR&R Services

#### 2,587 referrals received



# Child Care Quality



#### Contacts



www.vachildcare.com



#### Children in Washington



97,049

#### Family Child Care Spaces





childcareaware.org

# Child Care Programs







# Child Care Quality



Child Care Center

Family Child Care

#### <u>Contacts</u>



www.childcareawarewa.org



# 2020 State Fact Sheet WEST VIRGINIA

#### Children in West Virginia



#### Child Care Center Spaces



#### Family Child Care Spaces





childcareaware.org

# <u>Child Care Programs</u>









#### CCR&R Services



# Child Care Quality

% of Nationally Accredited Programs

Child Care Centers

6% Family Child Care Homes 0%

Quality Rating and Improvement System



Contacts





www.dhhr.wv.gov/bcf/childcare/pages/ Child-Care-Resource-and-Referral.aspx

#### Children in Wisconsin



#### Family Child Care Spaces



140,246



childcareaware.org

# Child Care Programs









### Child Care Quality



Contacts



https://supportingfamiliestogether.org/



#### Children in Wyoming



# Child Care Spaces

2018 2019 As of July 2020

#### Child Care Center Spaces



#### Family Child Care Spaces





childcareaware.org

# Child Care Programs 2018 2019 ▲ As of July 2020







#### CCR&R Services



# Child Care Quality



#### Contacts



www.dfs.wyo.gov



# 2020 State Fact Sh