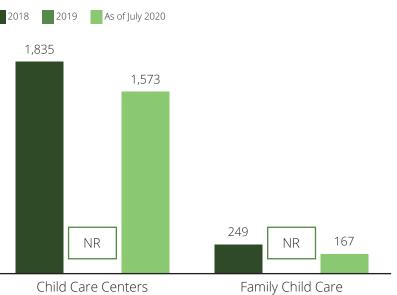

## Child Care Spaces

2018 2019 As of July 2020

#### Child Care Center Spaces

#### Family Child Care Spaces

childcareaware.org