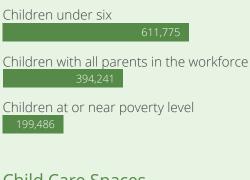

#### Children in Alabama

#### Children in Pennsylvania

846,372

Children with all parents in the workforce 565,161

Children at or near poverty level 325,820