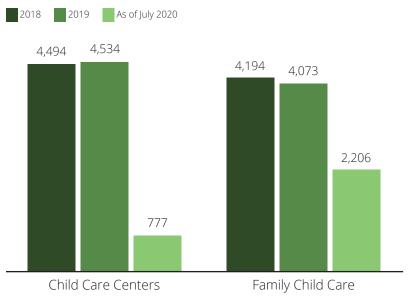

#### **Child Care Programs** 2018 2019 As of July 2020 2020 State Fact Sheet 2,237 ARIZONA Children in Arizona 589 Children under six NR NR NR NR Children with all parents in the workforce Child Care Centers Family Child Care Children at or near poverty level Child Care Affordability % of Median Income -% of Median Income -Single Parent Married Couple Child Care Spaces \$11,017 Child Care Center 13% 38% per year 2019 As of July 2020 2018 Infant Child Care Center Spaces \$7,509 Family Child Care 9% 26% per year 336,098 NR \$9,395 Child Care Center 11% 33% per year oddlei NR \$7,215 Family Child Care 9% 25% per year Family Child Care Spaces 3,854 \$8,881 11% 31% Child Care Center per year 4-year-old NR \$7,060 Family Child Care 8% 25% NR per year \$5,338 Child Care Center 8% 25% per year

childcareaware.org

Family Child Care

\$5,068

per year

8%

24%