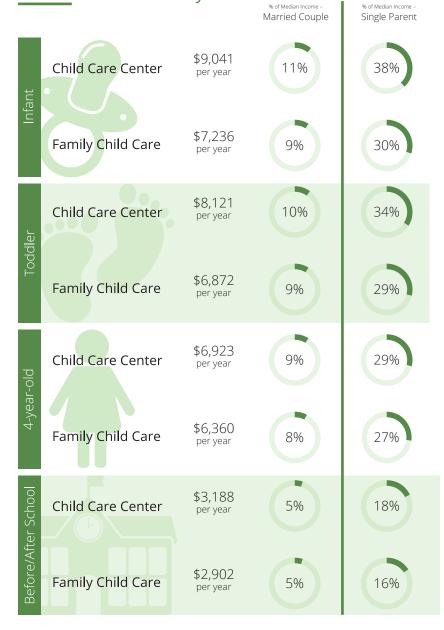

#### **Child Care Programs** 2018 2019 As of July 2020 2020 State Fact Sheet 2,237 ARIZONA Children in Arizona 589 Children under six NR NR NR NR Children with all parents in the workforce Child Care Centers Family Child Care Children at or near poverty level Child Care Affordability % of Median Income -% of Median Income -Single Parent Married Couple Child Care Spaces \$11,017 Child Care Center 13% 38% per year 2019 As of July 2020 2018 Infant Child Care Center Spaces \$7,509 Family Child Care 9% 26% per year 336,098 NR \$9,395 Child Care Center 11% 33% per year oddlei NR \$7,215 Family Child Care 9% 25% per year Family Child Care Spaces 3,854 \$8,881 11% 31% Child Care Center per year 4-year-old NR \$7,060 Family Child Care 8% 25% NR per year \$5,338 Child Care Center 8% 25% per year

childcareaware.org

Family Child Care

\$5,068

per year

8%

24%