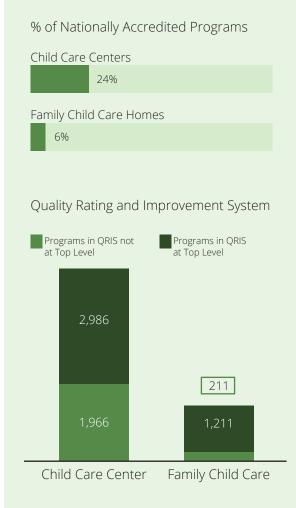

## Child Care Quality

% of Nationally Accredited Programs Child Care Centers 1% Family Child Care Homes <1% Quality Rating and Improvement System Programs in QRIS not Programs in QRIS at Top Level at Top Level Child Care Center Family Child Care Capacity of Programs in QRIS not at Top Level Capacity of Programs in QRIS at Top Level 119 Child Care Center Family Child Care