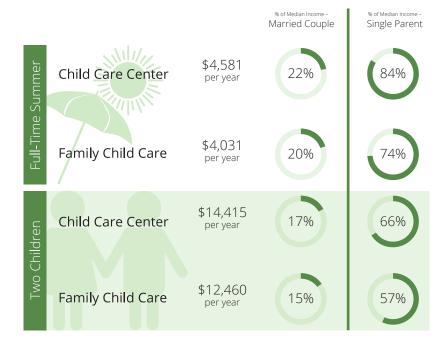

# Child Care Affordability Cont'd % of Median Income Married Couple \$2,016 Full-Time Summer Child Care Center 8% per year

Family Child Care

**Child Care Center** 

Family Child Care

NR

**CCR&R** Services

Two Children

\$1,915

per year

\$21,121

per year

\$19,048

per year

7%

20%

18%

# Child Care Quality

% of Median Income -

28%

27%

74%

67%

Single Parent

Contacts