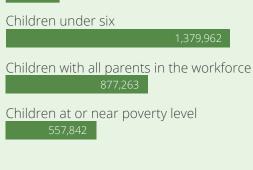

#### Children in Pennsylvania

846,372

Children with all parents in the workforce 565,161

Children at or near poverty level 325,820