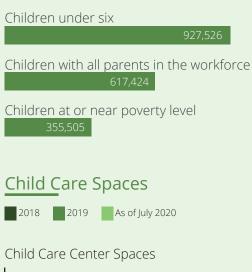

As of July 2020

#### Child Care Center Spaces



#### Family Child Care Spaces





childcareaware.org

## Child Care Programs



\*Data based on number of licensed providers reporting openings as of July 2020. Does not represent all licensed providers.





## CCR&R Services

## **17,649** referrals received



## Child Care Quality

% of Nationally Accredited Programs Child Care Centers 33% Family Child Care Homes 2%

Quality Rating and Improvement System



Contacts





#### Children in Idaho



2018 2019 As of July 2020

#### Child Care Center Spaces



#### Family Child Care Spaces





childcareaware.org

## <u>Child C</u>are Programs

2018 2019 As of July 2020







#### CCR&R Services



## Child Care Quality



#### Contacts



www.idahostars.org



#### Children in Illinois





#### Family Child Care Spaces





childcareaware.org

## Child Care Programs









<u>Contacts</u>



https://www.inccrra.org/



### Children in Indiana



#### Family Child Care Spaces





childcareaware.org

## Child Care Programs









Contacts



www.earlylearningindiana.org



#### Children in Iowa



## Child Care Spaces

2018 2019 As of July 2020

#### Child Care Center Spaces



#### Family Child Care Spaces





childcareaware.org

## Child Care Programs





\*Number represents a point in time data pull (7/15/20). Since March 2020, lowa has seen a peak closure of ~65% of licensed child care centers. As of 9/28/2020, programs have re-stabilized and less than 5% remain closed at this time.





## Child Care Quality



#### Contacts



www.iowaccrr.org







#### CCR&