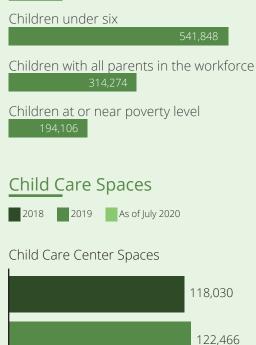

### Children in Virginia

# Child Care Spaces

2018 2019 As of July 2020

#### Child Care Center Spaces