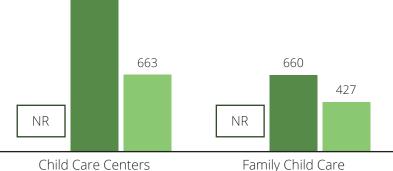

# STATE FACT SHEETS

Child Care Data for all 50 States, D.C. and Puerto Rico



#### Children in Alabama



## Child Care Spaces

2018 2019 As of July 2020

#### Child Care Center Spaces



#### Family Child Care Spaces





childcareaware.org

## Child Care Programs 2018 2019 As of July 2020 1,773







#### CCR&R Services



## Child Care Quality



#### Contacts



www.dhr.alabama.gov/child-care/



#### Children in Alaska



## Child Care Spaces

2018 2019 As of July 2020

#### Child Care Center Spaces



#### Family Child Care Spaces





childcareaware.org

## Child Care Programs

2018 2019 As of July 2020







## Child Care Quality



Contacts



www.threadalaska.org



Family Child Care

Child Care Center

#### **Child Care Programs** 2018 2019 As of July 2020 2020 State Fact Sheet 2,237 ARIZONA Children in Arizona 589 Children under six NR NR NR NR Children with all parents in the workforce Child Care Centers Family Child Care Children at or near poverty level Child Care Affordability % of Median Income -% of Median Income -Single Parent Married Couple Child Care Spaces \$