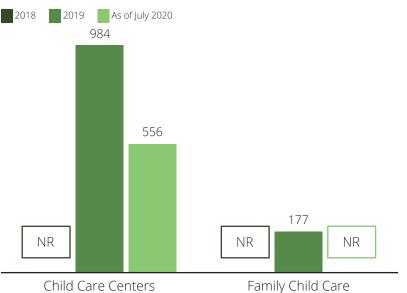

## Child Care Spaces

2018 2019 As of July 2020

#### Child Care Center Spaces

#### Family Child Care Spaces

childcareaware.org