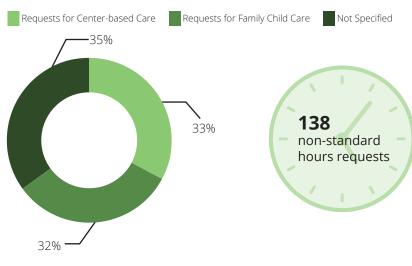

# 13,010 referrals received requests for Center-based Care requests for Family Child Care rot Specified rot Specified