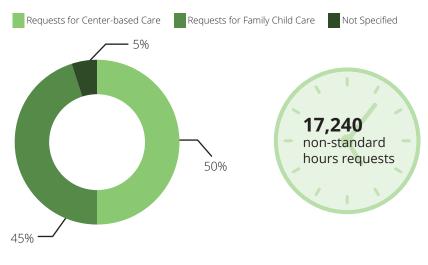

# 13,010 referrals received requests for Center-based Care requests for Family Child Care rot Specified rot Specified