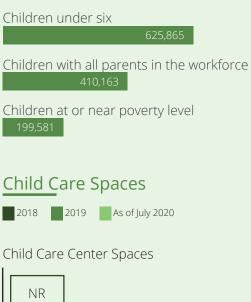

org

# Child Care Programs

2018 2019 As of July 2020







#### CCR&R Services

# **52** referrals received



# Child Care Quality



#### Contacts





www.education.ne.gov/oec/child-care-resource-and-referra

#### Children in Nevada



29,302

#### Family Child Care Spaces





childcareaware.org

### Child Care Programs







Contacts



www.childrenscabinet.org

Las Vegas Urban League

www.childcarelv.org



# 2020 State Fact Sheet **NEW HAMPSHIRE**

#### Children in New Hampshire



### Child Care Spaces

2018 2019 As of July 2020

#### Child Care Center Spaces



#### Family Child Care Spaces





childcareaware.org

# Child Care Programs

2018 2019 As of July 2020







Contacts



www.nh.childcareaware.org



2020 State Fact Sheet **NEW JERSEY** 

#### Children in New Jersey





#### Family Child Care Spaces





### **Child Care Programs**



|                     |                   |                      | % of Median Income -<br>Married Couple | % of Median Income -<br>Single Parent |
|---------------------|-------------------|----------------------|----------------------------------------|---------------------------------------|
| Infant              | Child Care Center | \$16,268<br>per year | 13%                                    | 50%                                   |
|                     | Family Child Care | NR                   | NR                                     | NR                                    |
| Toddler             | Child Care Center | \$14,954<br>per year | 12%                                    | 46%