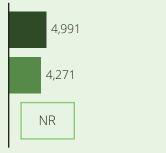

#### Children in Pennsylvania

846,372

Children with all parents in the workforce 565,161

Children at or near poverty level 325,820