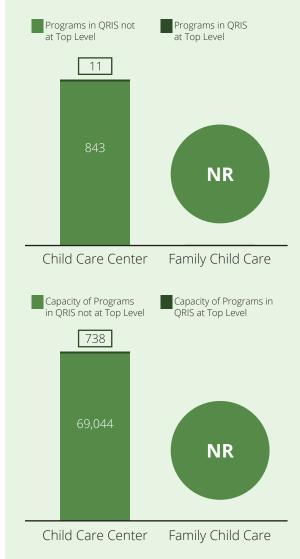

## Child Care Quality

% of Nationally Accredited Programs

#### Quality Rating and Improvement System