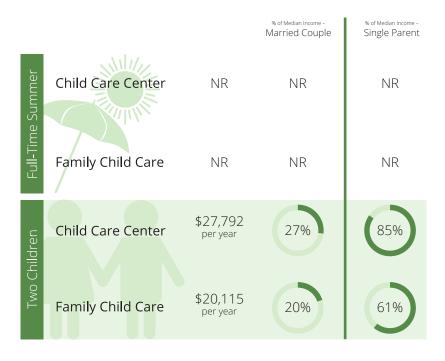

# Child Care Affordability Cont'd % of Median Income Married Couple \$2,016 Full-Time Summer Child Care Center 8% per year

Family Child Care

**Child Care Center** 

Family Child Care

NR

**CCR&R** Services

Two Children

\$1,915

per year

\$21,121

per year

\$19,048

per year

7%

20%

18%

# Child Care Quality

% of Median Income -

28%

27%

74%

67%

Single Parent

Contacts