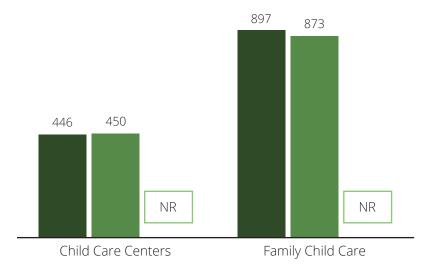

Sheet **NEW YORK**

#### Children in New York



# Child Care Spaces

2018 2019 As of July 2020

#### Child Care Center Spaces



#### Family Child Care Spaces





childcareaware.org









# Child Care Quality



#### Contacts



https://earlycareandlearning.org/



# 2020 State Fact Sheet **NORTH CAROLINA**

#### Children in North Carolina







childcareaware.org

# 2018 2019 As of July 2020







#### CCR&R Services

21,738 referrals received



# Child Care Quality



Contacts



http://childcarerrnc.org/



www.childcareresourcesinc.org/



# 2020 State Fact Sheet NORTH DAKOTA

#### Children in North Dakota



### Child Care Spaces

2018 2019 As of July 2020

#### Child Care Center Spaces



#### Family Child Care Spaces





childcareaware.org

# <u>Child Care Programs</u>







# <u>Child Care Affordability Cont'd</u>



## Child Care Quality

% of Nationally Accredited Programs Child Care Centers 1% Family Child Care Homes <1% Quality Rating and Improvement System Programs in QRIS not Programs in QRIS at Top Level at Top Level Child Care Center Family Child Care Capacity of Programs in QRIS not at Top Level Capacity of Programs in QRIS at Top Level 119 Child Care Center Family Child Care

<u>Contacts</u>



www.ndchildcare.org



#### Children in Ohio



Children at or near poverty level 370,875

# <u>Child Care Spaces</u>

2018 2019 As of July 2020

#### Child Care Center Spaces



#### Family Child Care Spaces





childcareaware.org

# <u>Child Care Programs</u>

2018 2019 As of July 2020







Contacts



www.occrra.org



#### Children in Oklahoma



2