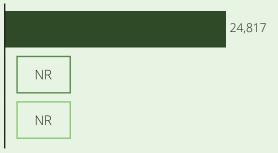

#### Children in Pennsylvania

846,372

Children with all parents in the workforce 565,161

Children at or near poverty level 325,820