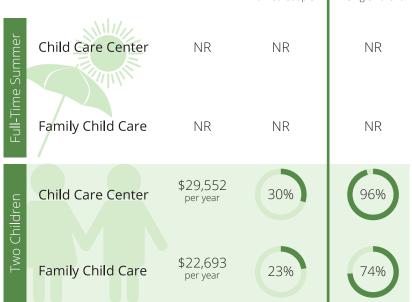

# Child Care Affordability Cont'd % of Median Income Married Couple \$2,016 Full-Time Summer Child Care Center 8% per year

Family Child Care

**Child Care Center** 

Family Child Care

NR

**CCR&R** Services

Two Children

\$1,915

per year

\$21,121

per year

\$19,048

per year

7%

20%

18%