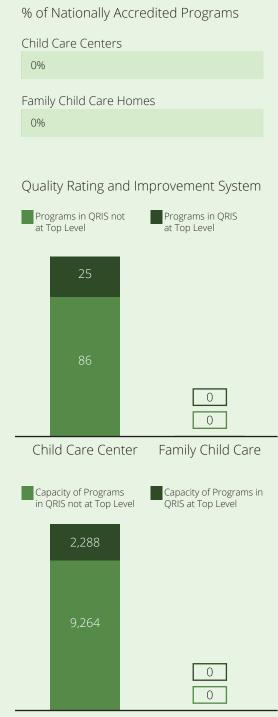

## Child Care Quality

% of Nationally Accredited Programs Child Care Centers 25% Family Child Care Homes 2%

Quality Rating and Improvement System

<u>Contacts</u>

www.211childcare.org