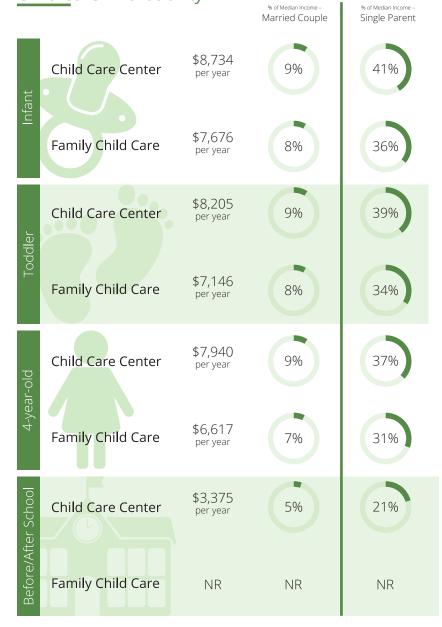

\$3,890

per year

NR

NR

7%

5%

7%

5%

NR

NR

28%

21%

26%

19%

NR

NR

Child Care Center

Family Child Care

Child Care Center

Family Child Care

Child Care Center

Family Child Care

oddler-

4-vear-old

3efore/After School