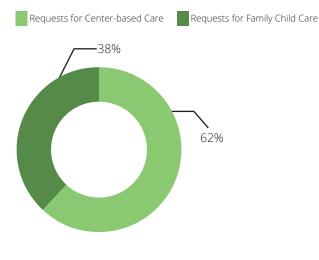

# 13,010 referrals received requests for Center-based Care requests for Family Child Care rot Specified rot Specified