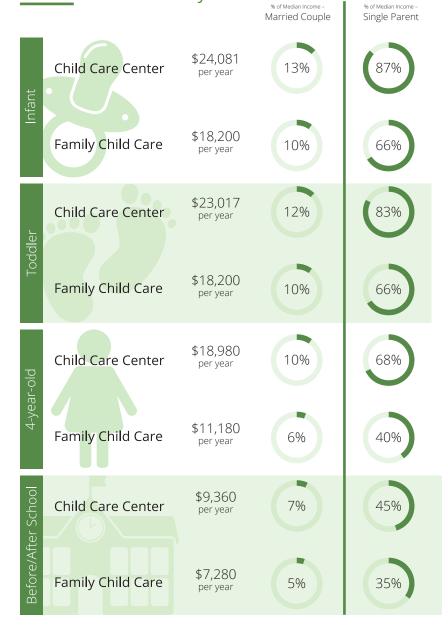

\$3,890

per year

NR

NR

7%

5%

7%

5%

NR

NR

28%

21%

26%

19%

NR

NR

Child Care Center

Family Child Care

Child Care Center

Family Child Care

Child Care Center

Family Child Care

oddler-

4-vear-old

3efore/After School