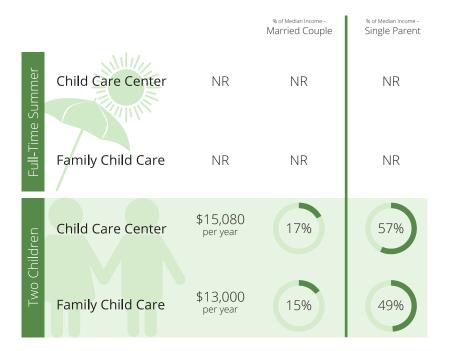

# Child Care Affordability Cont'd % of Median Income Married Couple \$2,016 Full-Time Summer Child Care Center 8% per year

Family Child Care

**Child Care Center** 

Family Child Care

NR

**CCR&R** Services

Two Children

\$1,915

per year

\$21,121

per year

\$19,048

per year

7%

20%

18%

# Child Care Quality

% of Median Income -

28%

27%

74%

67%

Single Parent

Contacts