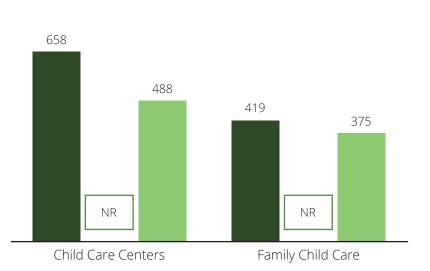

# **Child Care Programs**

2018 2019 As of July 2020

|                     |                   |    | % of Median Income –<br>Married Couple | % of Median Income -<br>Single Parent |
|---------------------|-------------------|----|----------------------------------------|---------------------------------------|
| Infant              | Child Care Center | NR | NR                                     | NR                                    |
|                     | Family Child Care | NR | NR                                     | NR                                    |
| Toddler             | Child Care Center | NR | NR                                     | NR                                    |
|                     | Family Child Care | NR | NR                                     | NR                                    |
| 4-year-old          | Child Care Center | NR | NR                                     | NR                                    |
|                     | Family Child Care | NR | NR                                     | NR                                    |
| Before/After School | Child Care Center | NR | NR                                     | NR                                    |
|                     | Family Child Care | NR | NR                                     | NR                                    |