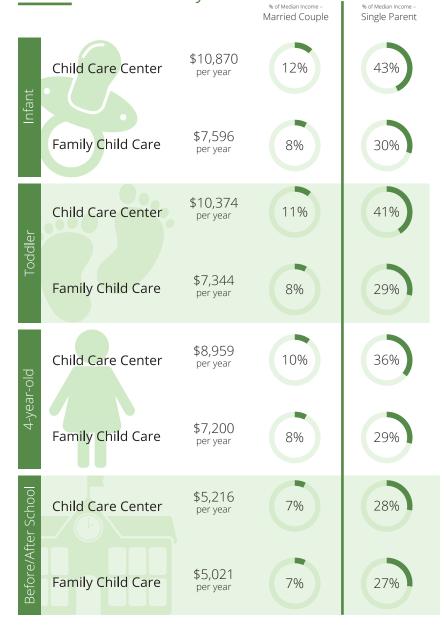

#### **Child Care Programs** 2018 2019 As of July 2020 2020 State Fact Sheet 2,237 ARIZONA Children in Arizona 589 Children under six NR NR NR NR Children with all parents in the workforce Child Care Centers Family Child Care Children at or near poverty level Child Care Affordability % of Median Income -% of Median Income -Single Parent Married Couple Child Care Spaces \$11,017 Child Care Center 13% 38% per year 2019 As of July 2020 2018 Infant Child Care Center Spaces \$7,509 Family Child Care 9% 26% per year 336,098 NR \$9,395 Child Care Center 11% 33% per year oddlei NR \$7,215 Family Child Care 9% 25% per year Family Child Care Spaces 3,854 \$8,881 11% 31% Child Care Center per year 4-year-old NR \$7,060 Family Child Care 8% 25% NR per year \$5,338 Child Care Center 8% 25% per year

childcareaware.org

Family Child Care

\$5,068

per year

8%

24%