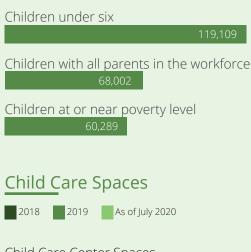

#### Children in Washington

97,049

#### Family Child Care Spaces

childcareaware.org