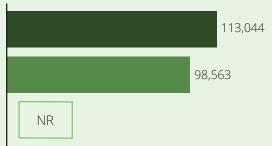

#### Children in Pennsylvania

846,372

Children with all parents in the workforce 565,161

Children at or near poverty level 325,820