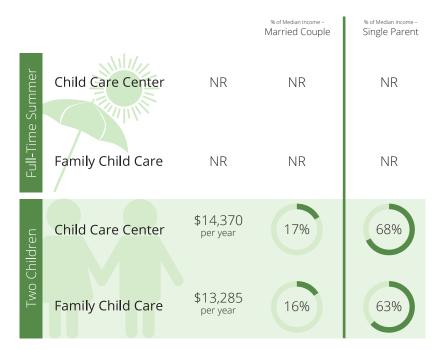

# Child Care Affordability Cont'd % of Median Income Married Couple \$2,016 Full-Time Summer Child Care Center 8% per year

Family Child Care

**Child Care Center** 

Family Child Care

NR

**CCR&R** Services

Two Children

\$1,915

per year

\$21,121

per year

\$19,048

per year

7%

20%

18%

# Child Care Quality

% of Median Income -

28%

27%

74%

67%

Single Parent

Contacts