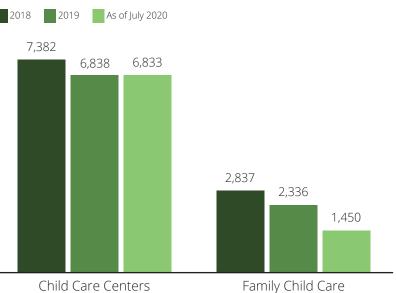

## Child Care Spaces

2018 2019 As of July 2020

#### Child Care Center Spaces

#### Family Child Care Spaces

childcareaware.org